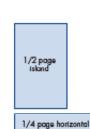

## **MECHANICAL REQUIREMENTS**

|  |                     | DIMENSIONS |          |  |  |
|--|---------------------|------------|----------|--|--|
|  | AD SIZE             | HORIZONTAL | VERTICAL |  |  |
|  | Full page Bleed     | 8 1/4"     | 11 1/8"  |  |  |
|  | 2/3 page            | 4 1/2"     | 10"      |  |  |
|  | 1/2 page island     | 4 1/2"     | 7 1/4"   |  |  |
|  | 1/2 page horizontal | 7"         | 4 7/8"   |  |  |
|  | 1/2 page vertical   | 3 3/8"     | 10"      |  |  |
|  | 1/3 page vertical   | 2 1/8"     | 10"      |  |  |
|  | 1/3 page square     | 4 1/2"     | 4 7/8"   |  |  |
|  | 1/4 page vertical   | 3 3/8"     | 4 7/8"   |  |  |
|  | 1/4 page horizontal | 7"         | 2 1/4"   |  |  |
|  | 1/6 page vertical   | 2 1/8"     | 4 7/8"   |  |  |
|  | 1/8 page horizontal | 3 3/8"     | 2 1/4"   |  |  |