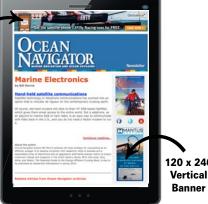

#### **Email newsletter ads**

Email newsletter advertising provides an opportunity to reach 14,250 Ocean Navigator email newsletter subscribers. (Choose leaderboard and/or vertical banner)

## **Email newsletter rates**

Leaderboard+Vertical Banner \$1,200 Leaderboard (600x90px) \$800 Vertical Banner (120x240px) \$600 **Dedicated Email Blast** \$2,250

Ocean Navigator print advertisers are eligible for discounts on digital ad purchases.