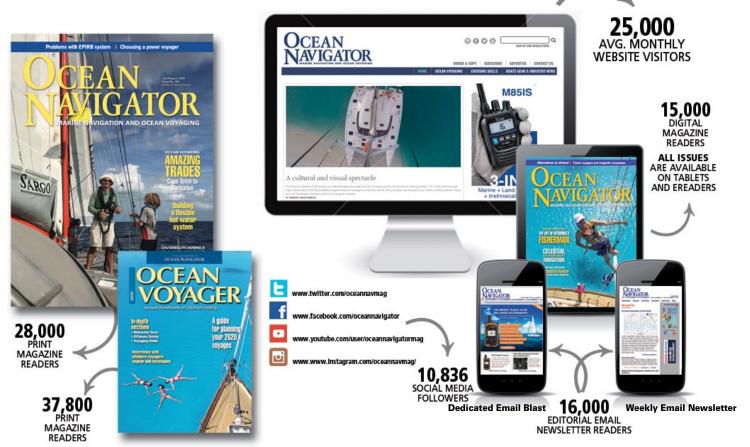

Whether visiting the website, reading e-newsletters, the magazine, interacting with social media or using mobile devices on the go, *Ocean Navigator* places your message in front of a highly engaged audience.

## 2021 Website and Email Newsletter Advertising

## An online gathering place

Oceannavigator.com is the online gathering place for knowledgeable, affluent sailors and trawler owners.

## Choose your digital audience

Oceannavigator.com gives advertisers new and exciting ways to reach either a broad or targeted audience - you choose

## Website advertising

With Oceannavigator.com you can reach a broad audience with run-ofsite ads or target an audience in one of these sections of the site:

- ► Homepage
- ► Ocean Voyaging
- ► Offshore Sailing
- ► Ocean Racing
- ► Navigation
- ▶ Weather
- ► Cruising Tips
- ► Voyaging Under Power

#### Dedicated email blast

Advertisers' own content sent to entire Ocean Navigator email newsletter subscriber list. (Ask your sales rep to see some examples.)

#### **Email newsletter ads**

Email newsletter advertising provides an opportunity to reach 14,250 Ocean Navigator email newsletter subscribers. (Choose leaderboard and/or vertical banner)