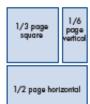

## **MECHANICAL REQUIREMENTS**

|  |                     | DIMENSIONS |          |  |  |
|--|---------------------|------------|----------|--|--|
|  | AD SIZE             | HORIZONTAL | VERTICAL |  |  |
|  | Full page Bleed     | 8 1/4"     | 11 1/8"  |  |  |
|  | 2/3 page            | 4 1/2"     | 10"      |  |  |
|  | 1/2 page island     | 4 1/2"     | 7 1/4"   |  |  |
|  | 1/2 page horizontal | 7"         | 4 7/8"   |  |  |
|  | 1/2 page vertical   | 3 3/8"     | 10"      |  |  |
|  | 1/3 page vertical   | 2 1/8"     | 10"      |  |  |
|  | 1/3 page square     | 4 1/2"     | 4 7/8"   |  |  |
|  | 1/4 page vertical   | 3 3/8"     | 4 7/8"   |  |  |
|  | 1/4 page horizontal | 7"         | 2 1/4"   |  |  |
|  | 1/6 page vertical   | 2 1/8"     | 4 7/8"   |  |  |
|  | 1/8 page horizontal | 3 3/8"     | 2 1/4"   |  |  |