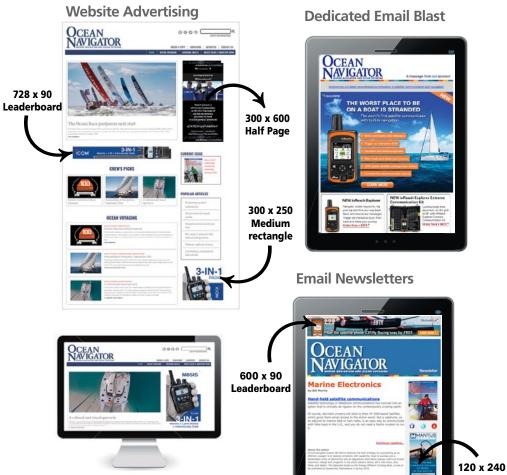

## 2021 Website and Email Newsletter Advertising

## An online gathering place

Oceannavigator.com is the online gathering place for knowledgeable, affluent sailors and trawler owners.

## Choose your digital audience

Oceannavigator.com gives advertisers new and exciting ways to reach either a broad or targeted audience - you choose

## Website advertising

With Oceannavigator.com you can reach a broad audience with run-ofsite ads or target an audience in one of these sections of the site:

- ► Homepage
- ► Ocean Voyaging
- ► Offshore Sailing
- ► Ocean Racing
- ► Navigation
- ▶ Weather
- ► Cruising Tips
- ► Voyaging Under Power

#### Dedicated email blast

Advertisers' own content sent to entire Ocean Navigator email newsletter subscriber list. (Ask your sales rep to see some examples.)

#### **Email newsletter ads**

Email newsletter advertising provides an opportunity to reach 14,250 Ocean Navigator email newsletter subscribers. (Choose leaderboard and/or vertical banner)

## Website advertising rates

Leaderboard+Medium Rectangle \$750 Leaderboard (728x90px) \$500 Half Page (300x600px) \$500 Medium Rectangle (300x250) \$500

## **Email newsletter rates**

Leaderboard+Vertical Banner \$1,200 Leaderboard (600x90px) \$800 Vertical Banner (120x240px) \$600 **Dedicated Email Blast** \$2,250

Ocean Navigator print advertisers are eligible for discounts on digital ad purchases.