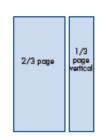

## **MECHANICAL REQUIREMENTS**

|  |                     | DIMENSIONS |          |  |  |
|--|---------------------|------------|----------|--|--|
|  | AD SIZE             | HORIZONTAL | VERTICAL |  |  |
|  | Full page Bleed     | 8 1/4"     | 11 1/8"  |  |  |
|  | 2/3 page            | 4 1/2"     | 10"      |  |  |
|  | 1/2 page island     | 4 1/2"     | 7 1/4"   |  |  |
|  | 1/2 page horizontal | 7"         | 4 7/8"   |  |  |
|  | 1/2 page vertical   | 3 3/8"     | 10"      |  |  |
|  | 1/3 page vertical   | 2 1/8"     | 10"      |  |  |
|  | 1/3 page square     | 4 1/2"     | 4 7/8"   |  |  |
|  | 1/4 page vertical   | 3 3/8"     | 4 7/8"   |  |  |
|  | 1/4 page horizontal | 7"         | 2 1/4"   |  |  |
|  | 1/6 page vertical   | 2 1/8"     | 4 7/8"   |  |  |
|  | 1/8 page horizontal | 3 3/8"     | 2 1/4"   |  |  |