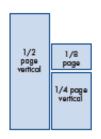

## **MECHANICAL REQUIREMENTS**

|  |                     | DIMENSIONS |          |  |  |
|--|---------------------|------------|----------|--|--|
|  | AD SIZE             | HORIZONTAL | VERTICAL |  |  |
|  | Full page Bleed     | 8 1/4"     | 11 1/8"  |  |  |
|  | 2/3 page            | 4 1/2"     | 10"      |  |  |
|  | 1/2 page island     | 4 1/2"     | 7 1/4"   |  |  |
|  | 1/2 page horizontal | 7"         | 4 7/8"   |  |  |
|  | 1/2 page vertical   | 3 3/8"     | 10"      |  |  |
|  | 1/3 page vertical   | 2 1/8"     | 10"      |  |  |
|  | 1/3 page square     | 4 1/2"     | 4 7/8"   |  |  |
|  | 1/4 page vertical   | 3 3/8"     | 4 7/8"   |  |  |
|  | 1/4 page horizontal | 7"         | 2 1/4"   |  |  |
|  | 1/6 page vertical   | 2 1/8"     | 4 7/8"   |  |  |
|  | 1/8 page horizontal | 3 3/8"     | 2 1/4"   |  |  |