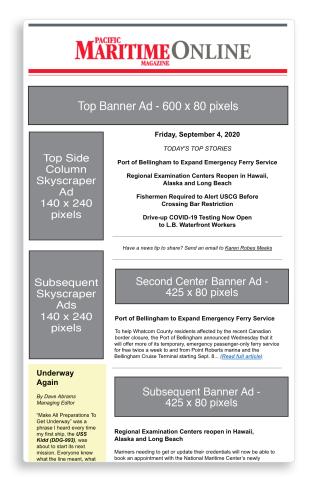

## www.pmmonlinenews.com

| Top Banner Ad                 | 600 x 80 pixels  | \$850/mo*  |
|-------------------------------|------------------|------------|
| Second Center Banner Ad       | 425 x 80 pixels  | \$618/mo * |
| Top Side Column Skyscraper Ad | 140 x 240 pixels | \$618/mo * |
| Subsequent Banner Ads         | 425 x 80 pixels  | \$340/mo** |
| Subsequent Sidescraper Ads    | 140 x 240 pixels | \$309/mo** |