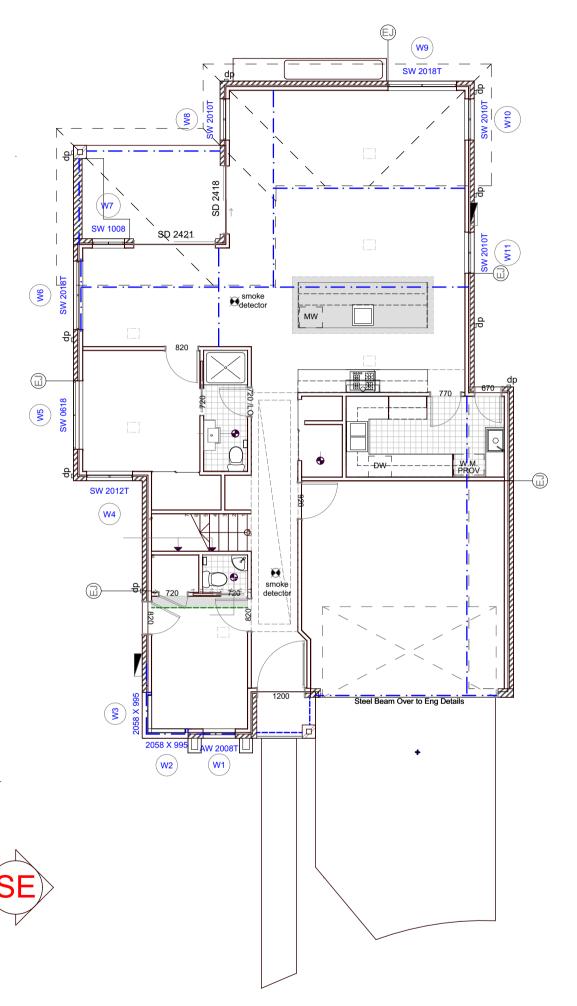

## **GROUND FLOOR**

JOB # 882021 SHEET # 4

DESIGN BY :

V Designs 0422217004 v\_designs@live.com.au

Written dimension to take precdence over scale if unclear, check with builder

Written dimension to take precdence over scale if unclear, check with builder

| N I | - 4  |  |
|-----|------|--|
| N   | otes |  |
| 1 1 | ULLS |  |

-2229windows head height to ground floor unless dimensioned
-Gutter pipes to be set back 470 ctr's from corner of brickwork
-Garden taps to be set back 520mm from corner of brickwork
-Meter Box to be set back 710 from corner of brickwork and underside
of box to be not less than 1200mm from ground level.
-Gas "J" Bar to be 1000mm from corner of brickwork and returned
under meter box.

Porch Area

| -2229windows head height to ground floor unless dimensioned          |
|----------------------------------------------------------------------|
| -Gutter pipes to be set back 470 ctr's from corner of brickwork      |
| -Garden taps to be set back 520mm from corner of brickwork           |
| Meter Box to be set back 710 from corner of brickwork and underside  |
| of box to be not less than 1200mm from ground level.                 |
| -Gas "J" Bar to be 1000mm from corner of brickwork                   |
| -Roughin gas pipe to be 1400mm from corner of brickwork and returned |
| under meter box.                                                     |
|                                                                      |