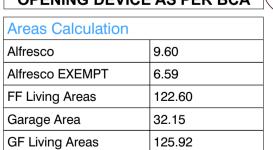

| Areas Calculation |                       |  |  |
|-------------------|-----------------------|--|--|
| Alfresco          | 9.60                  |  |  |
| Alfresco EXEMPT   | 6.59                  |  |  |
| FF Living Areas   | 122.60                |  |  |
| Garage Area       | 32.15                 |  |  |
| GF Living Areas   | 125.92                |  |  |
| Porch Area        | 2.51                  |  |  |
|                   | 299.37 m <sup>2</sup> |  |  |