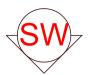

## NOTE: ALL WINDOWS TO FIRST FLOOR TO BE FITTED WITH RESTRICTED OPENING DEVICE AS PER BCA

2.51

|                                                                 | 299.37 m <sup>2</sup>           |  |  |  |
|-----------------------------------------------------------------|---------------------------------|--|--|--|
|                                                                 |                                 |  |  |  |
| Notes :                                                         |                                 |  |  |  |
| -2229windows head height to ground floor unless dimensioned     |                                 |  |  |  |
| -Gutter pipes to be set back 470 ctr's from corner of brickwork |                                 |  |  |  |
| -Garden taps to be set back 520mm fro                           | om corner of brickwork          |  |  |  |
| -Meter Box to be set back 710 from co                           | rner of brickwork and underside |  |  |  |