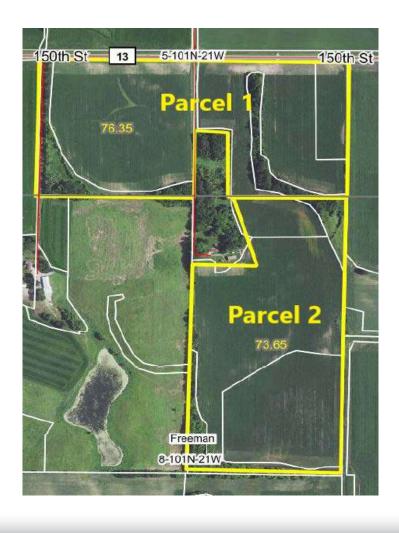

#### **150 Acres Cropland - 2 Parcels**

Parcel 1: 76.35 acres Parcel ID: 030050090 Parcel 2: 73.65 acres Parcel ID: 030080090

#### \*Both parcels selling as one\*

- 128 +/- acres tillable
- Freeman Township Section 05-101-021 & 8-101-021
- Crop Productivity Index: 86.7
- Field Tile Installed by Ellingson 2010 & 2012
- Access to I-35 is less than a mile and less than 5 miles to Glenville, MN Ethanol Plant