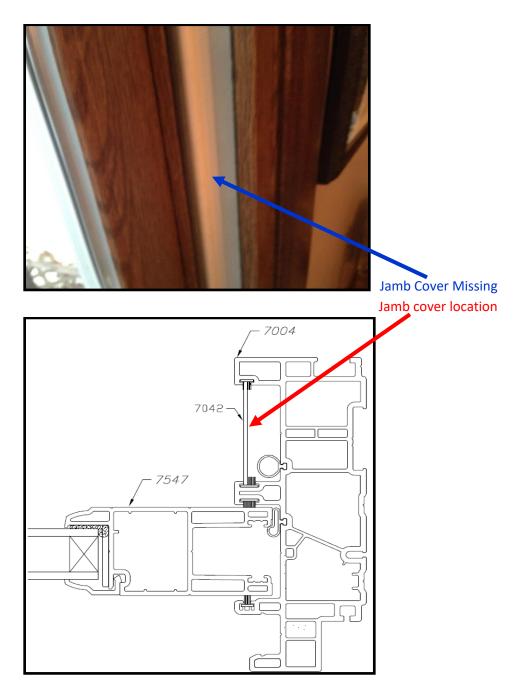

The white on this jamb is a result of the Patio Door not having the 7402 interior snap jamb cover installed. This jamb cover is sent (un-installed) but with the door. This area is where one is to anchor the door on the fixed side and after anchoring; the cover is then to be put in place to enclose the fasteners and the cover is to be color matched to the interior of the door, which in this case would be woodgrain. If this cover is missing, not on the job, it can be ordered via our inside sales department. This cover is generally taped to the top of the mainframe and may have gone unnoticed...