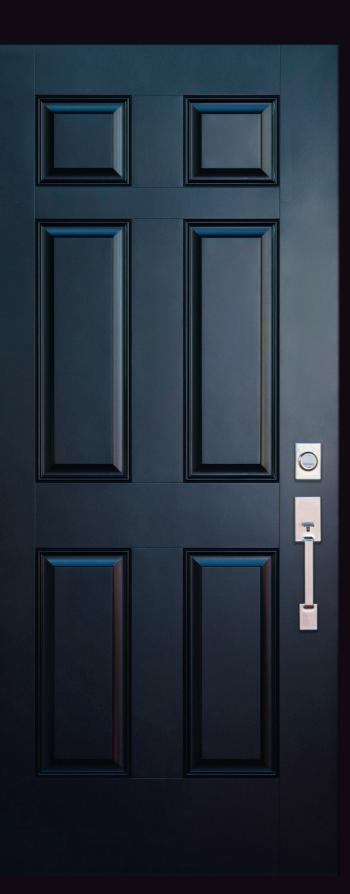

## WHAT MAKES WINCORE ENTRY DOORS BETTER THAN THE REST?

LITTLE
THINGS THAT
MAKE A BIG
DIFFERENCE.

## TEN KEY DIFFERENCES

- 1 FULL COMPOSITE FRAME AND BRICKMOULD
- **2** FULL LENGTH LVL
- 3 SEALED BY DESIGN
- 4 LEAD TIME 2 TO 4 WEEKS
- 5 BALL BEARING HINGES
- 6 SCHLAGE HARDWARE STANDARD
- **7** DOOR IN A BOX
- 8 SLAB FORWARD DESIGN
- 9 BULB AND FIN SEAL DOOR SWEEP
- ONE COMPANY / ONE WARRANTY