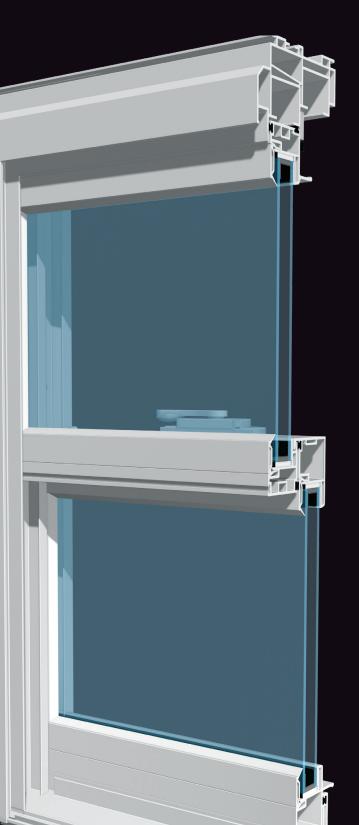

## TEN KEY DIFFERENCES

- 1 EIGHT SEPARATE EXTRUSIONS
- COLOR MATCHED WEATHER SEALS WITH 17 POINTS OF CONTACT
- **3** EZ GLIDE ADJUSTABLE BALANCE SYSTEM WITH CLOSED SHOE CAM
- (4) EXTRUDED SCREEN FRAME
- (5) CONTOURED GRIDS STANDARD
- 6 HIGH PERFORMANCE TRIPLE SILVER LOW E WITH ARGON STANDARD
- OVERLAPPING AND INTERLOCKING MEETING RAIL
- 8 COMPOSITE LOCKS AND KEEPERS
- 9 SASH LOCK SILL
- (10) WARRANTY AND SERVICE