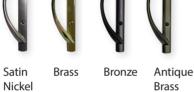

### Exterior Colors (White, Tan, Clay or Woodarain Interiors)

Cam Locks

Interior Woodgrains (White, Tan, Clay or Factory-applied Color Exteriors)

White

Tan

Clay

Maple

Light Oak