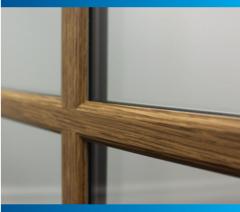

## Simulated Divided Lites

Wincore® is proud to offer simulated divided lite (SDL) grids. SDL grids are placed on the glass surface to mimic traditional grid designs. SDL grids are available in all vinyl colors and interior woodgrain surfaces.