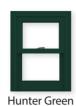

## Simulated Divided Lites

Wincore® is proud to offer simulated divided lite (SDL) grids. SDL grids are placed on the glass surface to mimic traditional grid designs. SDL grids are available in all vinyl colors and interior woodgrain surfaces.

**Exterior** 

**Interior** 

From the exterior, parts of the window will not be an exact color match when viewed behind the screen and Low E glass.