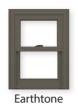

## Simulated Divided Lites

Wincore® is proud to offer simulated divided lite (SDL) grids. SDL grids are placed on the glass surface to mimic traditional grid designs. SDL grids are available in all vinyl colors and interior woodgrain surfaces.

**Exterior** 

**Interior** 

From the exterior, parts of the window will not be an exact color match when viewed behind the screen and Low E glass.