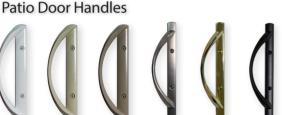

### Exterior Colors (White, Tan, Clay or Woodarain Interiors)

Cam Locks

Interior Woodgrains (White, Tan, Clay or Factory-applied Color Exteriors)

White

Tan

Clay

Maple

Light Oak