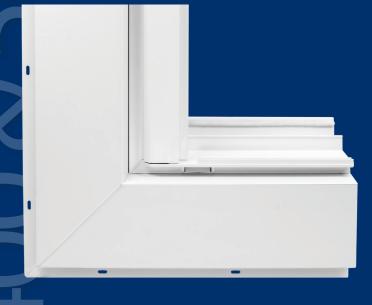

## PLEASING TO THE EYE. AND YOUR PROJECT.

UNIQUE NEW CONSTRUCTION FRAME DESIGN

The exterior flange on these accessories are intended for use as indexing and flashing points only. Use of these accessories require that the configuration must be installed and anchored through the jambs as in a typical retrofit application.

## **Standard Features:**

- Features an indexing flange for quicker installation
- Integral Fin design accommodates flashing
- Can be routed for J-Channel
   AF36 / AF38 accessories
  - Simulates exterior wood casing
    - Color matched to window exterior
    - Rugged vinyl material is maintenance free