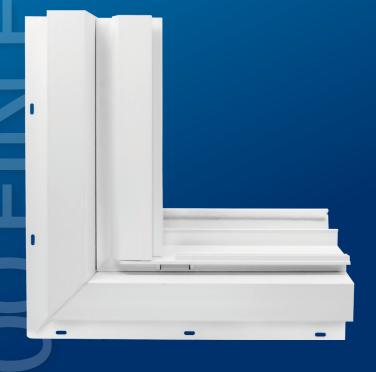

## PLEASING TO THE EYE. AND YOUR PROJECT.

UNIQUE NEW CONSTRUCTION FRAME DESIGN

The exterior flange on these accessories are intended for use as indexing and flashing points only. Use of these accessories require that the configuration must be installed and anchored through the jambs as in a typical retrofit application.

## **Standard Features:**

- Features an indexing flange for quicker installation
- Integral Fin design accommodates flashing
- Can be routed for J-Channel
   AF36 / AF38 accessories
  - Simulates exterior wood casing
    - Color matched to window exterior
    - Rugged vinyl material is maintenance free