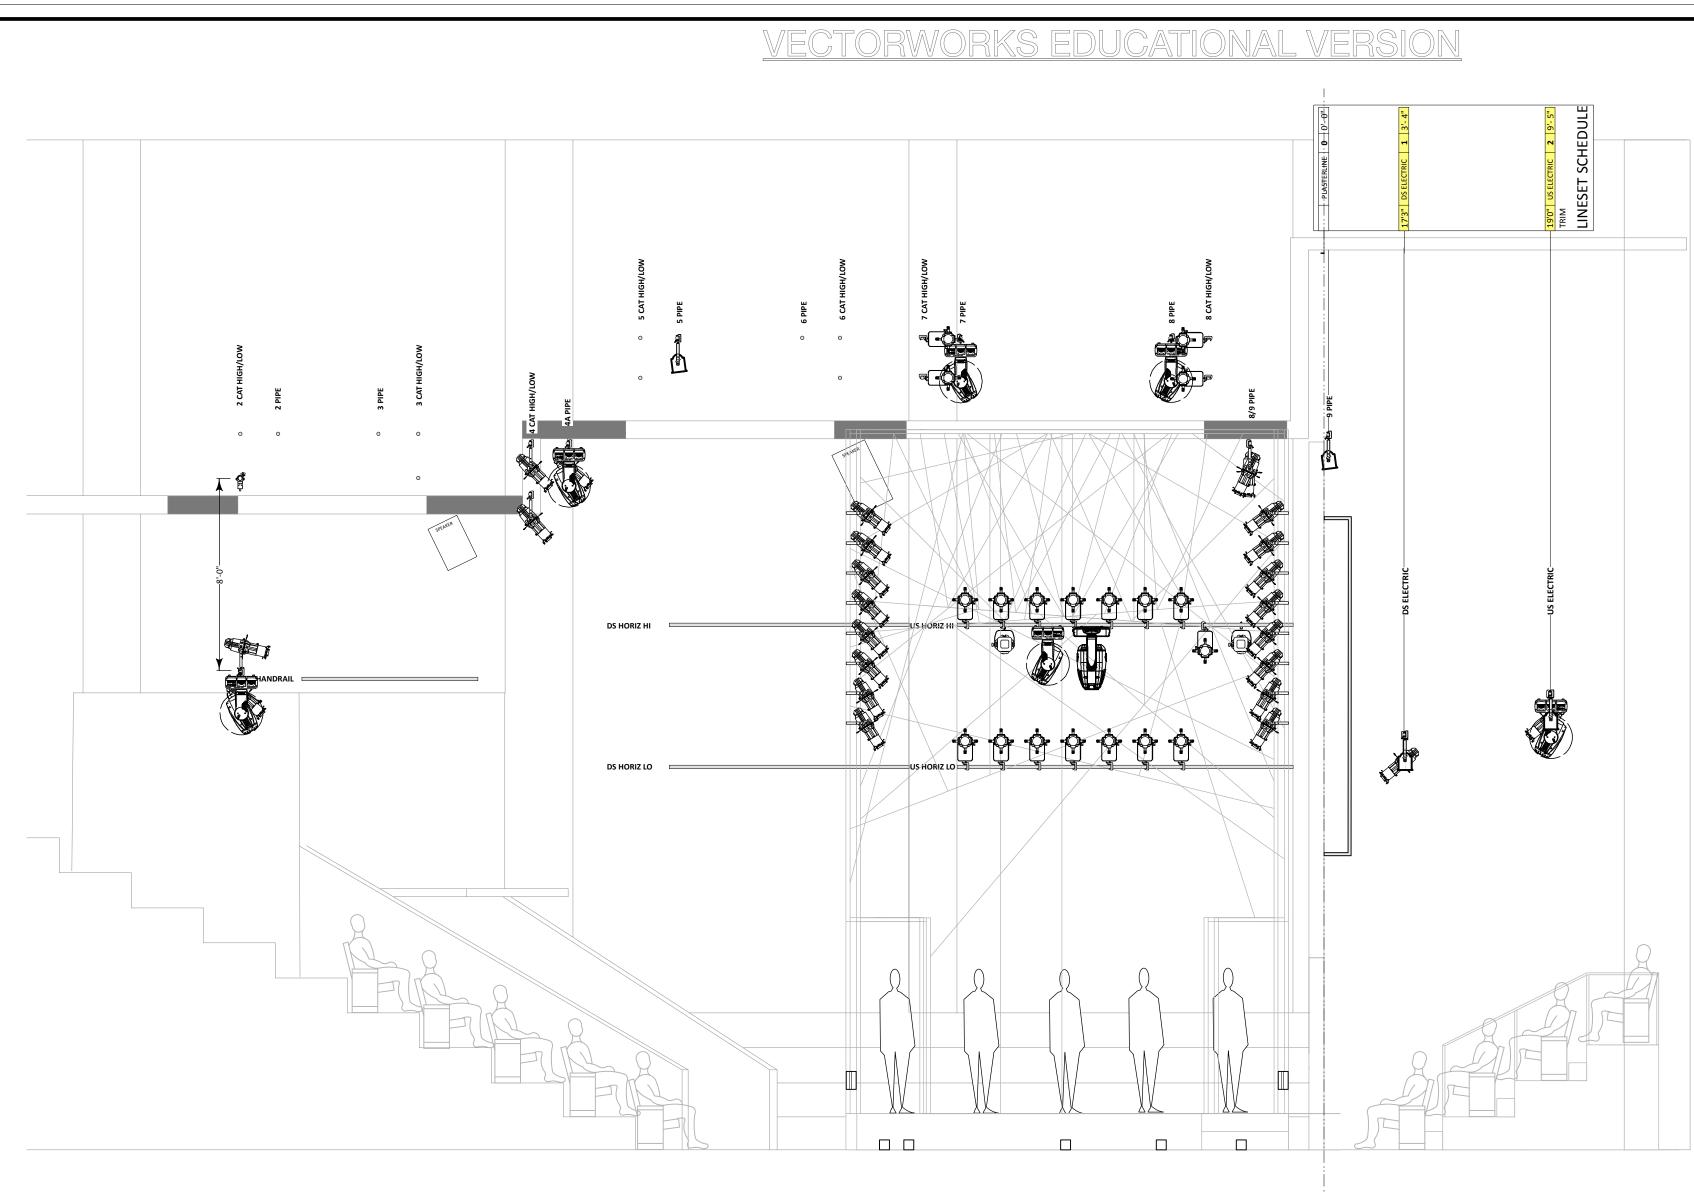

## NOTES:

- ELECTRIC TRIM IS FROM DECK TO PIPE - A1-D1 SET UNITS ARE MEASURED FROM 18" STAGE DECK TO LIGHTING UNIT - A1-D1 SET UNITS NEED TO BE ATTACHED TO 2"x2" STEEL. A DISCUSSION NEEDS TO BE MADE WITH SCENIC ON EXACT ATTACHMENT. - FOH TAILDOWN TRIM FROM 2 CAT LO TO PIPE - ALL TEMPLATES "B SIZE" - LEAVE ADDITIONAL DIMMERS AVAILABLE FOR ADDS - HAZER LOCATION CENTERLINE ON 8/9 CATWALK. USE 2 FANS - COLOR, TEXTURE, SIDEARMS AND TOPHATS NOTATED IN LIGHTWRIGHT - UNDER DECK LED'S SUPPLIED WITH POWER & DATA

- PLEASE HAVE R132, R119, R114, R104, R97 and BLACKWRAP ON HAND FOR FOCUS

THIS DRAWING REPRESENTS VISUAL CONCEPTS AND CONSTRUCTION SUGGESTIONS ONLY. IT DOES NOT REPLACE THE KNOWLEDGE AND ADVICE OF A LICENSED STRUCTURAL ENGINEER. THE DESIGNER IS UNQUALIFIED TO DETERMINE THE STRUCTURAL APPROPRIATENESS OF THIS DESIGN AND WILL NOT ASSUME RESPONSIBILITY FOR IMPROPER ENGINEERING OR USE.