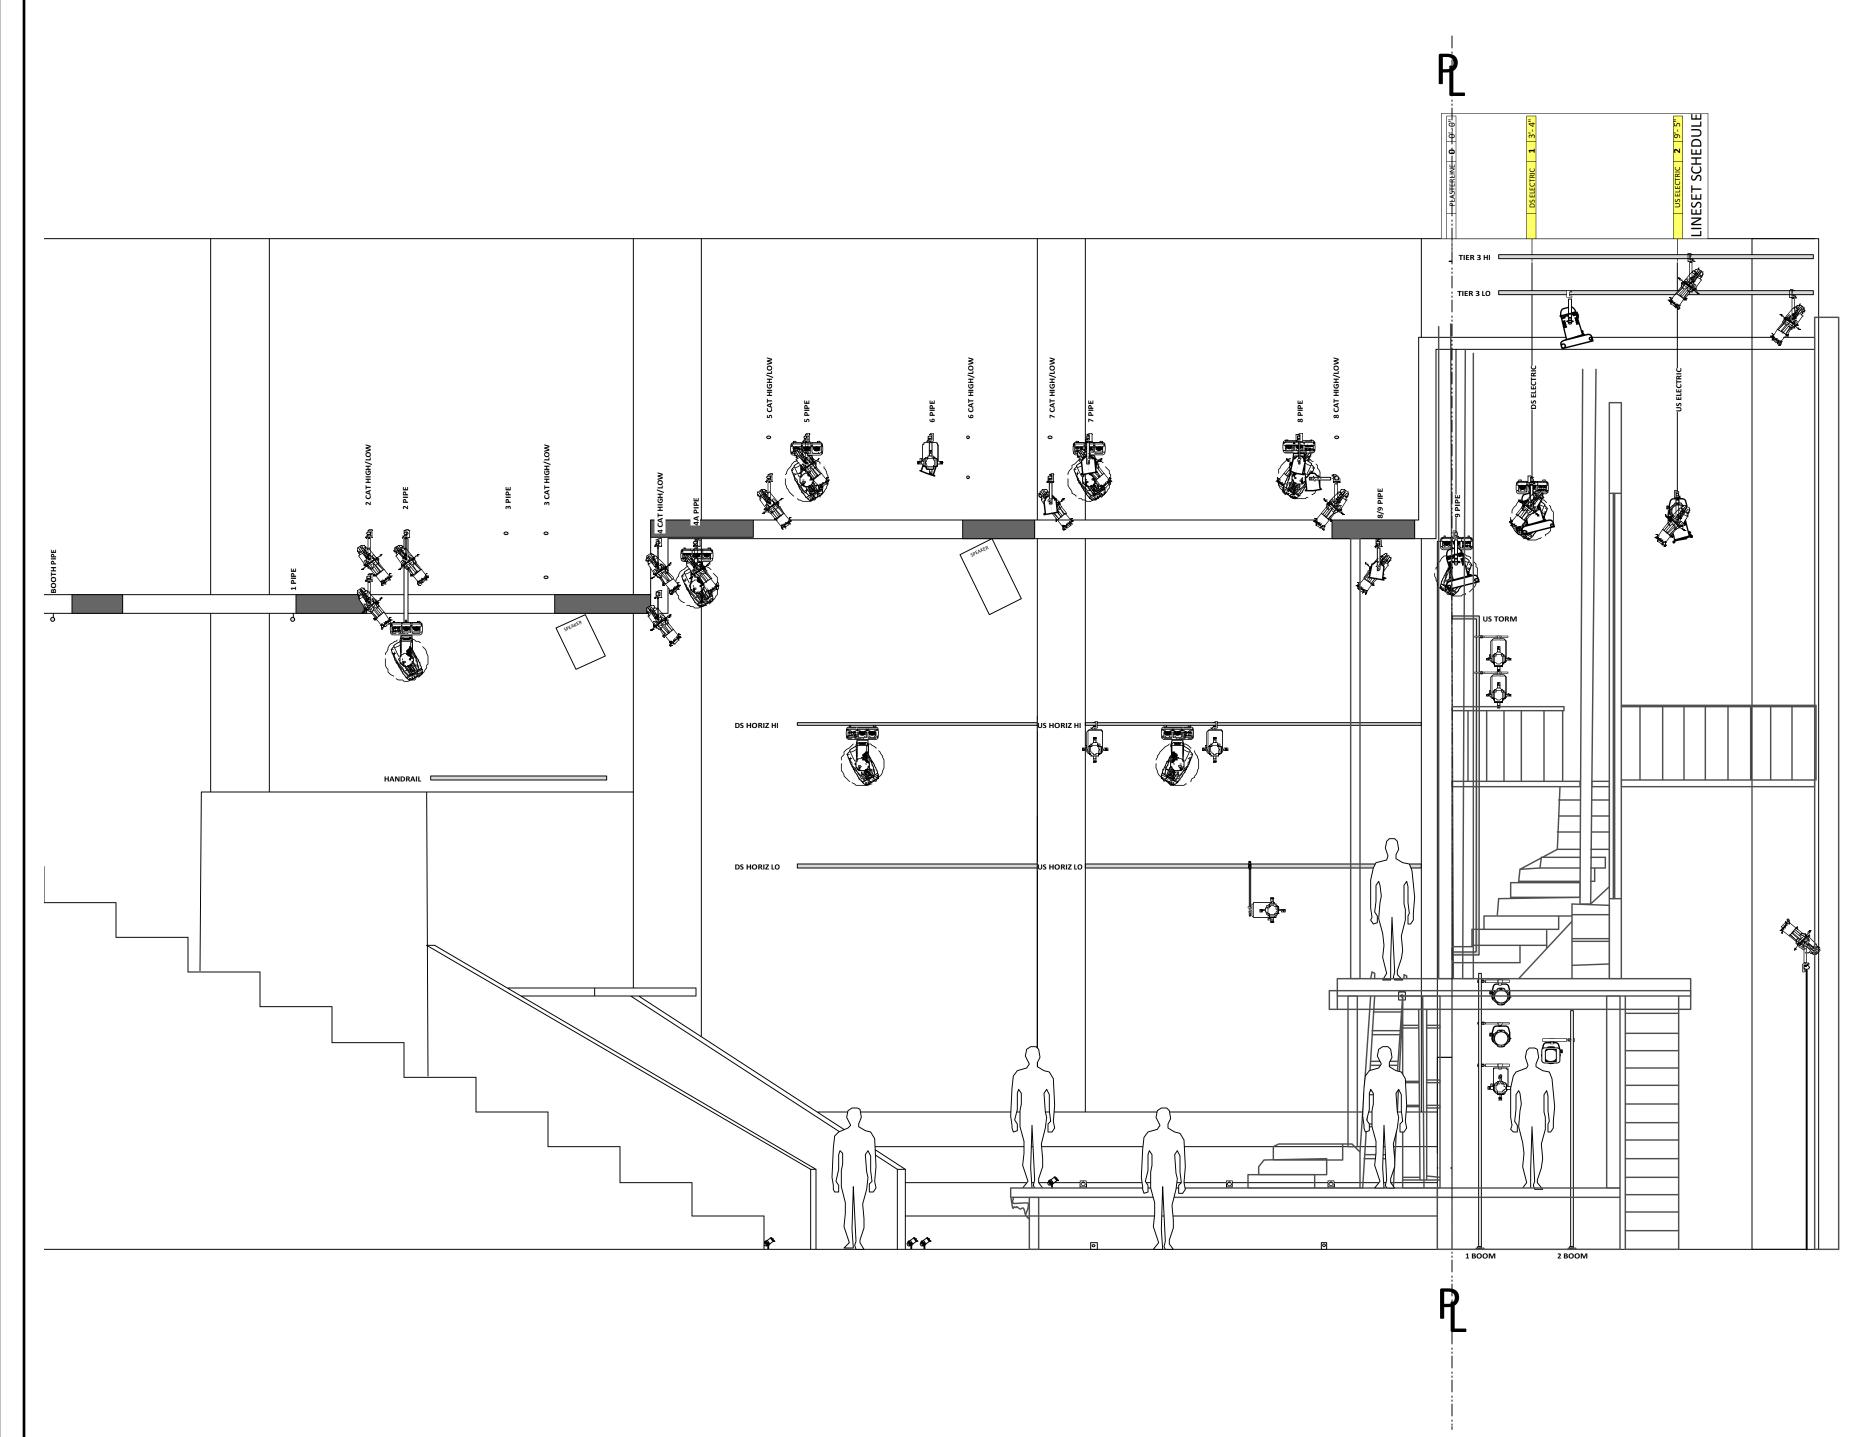

## - ALL TEMPLATES "B SIZE" LEAVE ADDITIONAL DIMMERS AVAILABLE FOR ADDS HAZER LOCATION CENTERLINE ON 8/9 CATWALK. USE 2 FANS · COLOR, TEXTURE, SIDEARMS AND TOPHATS NOTATED IN LIGHTWRIGHT PLEASE HAVE R132, R119, R114, R104, R97 and BLACKWRAP ON HAND FOR FOCUS - THIS SECTION IS SCALED TO PRINT ON ARCH C PAPER - CHAUVET COLOR STRIPS TO BE PURCHASED BY VCU. - ALL BOOMS AND TORM MEASUREMENTS FROM 0" DECK TO SIDEARM - UNIT MEASUREMENTS ON THE INSTRUMENT KEY DO NOT INCLUDE MOUNTING BRACKETS - PLEASE PREPARE FOUR CUSHIONED BUTT BOARDS FOR LIGHTING TECH TABLE - MARQ STRIP LIGHTS, SLIMPAR 64, AND 70 DEGREE S4 BARRELS PROVIDED BY MICHAEL JARETT - SLIMPAR 38 PROVIDED BY RICHMOND BALLET (ME: TAYLOR NELMS) - 3PIN DMX PROVIDED BY MICHAEL JARETT, RICHMOMD BALLET, VIRIGNIA REP, AND OTHERS TBD THIS DRAWING REPRESENTS VISUAL CONCEPTS AND CONSTRUCTION SUGGESTIONS ONLY. IT DOES NOT REPLACE THE KNOWLEDGE AND ADVICE OF A LICENSED STRUCTURAL ENGINEER. THE DESIGNER IS UNQUALIFIED TO DETERMINE THE STRUCTURAL APPROPRIATENESS OF THIS DESIGN AND WILL NOT ASSUME RESPONSIBILITY FOR IMPROPER ENGINEERING OR USE. **PRODUCTION TEAM** DIRECTED BY Kikau Alvaro Christian DeAngelis LIGHTING DESIGN BY Assosciate LIGHTING DESIGNER Amy Ariel Assistant LIGHTING DESIGNER Sreypech An Master ELECTRICIAN Travis Stoy **APRIL 2018** INTO THE WOODS PRESENTED BY Raymond Hodges Theatre Virginia Commonwealth University - Richmond, VA SCALE: 1/4" = 1'-0" UNLESS OTHERWISE NOTED \_REV10\_\_\_4/12/2018\_ PLATE

NOTES:

ELECTRIC TRIM IS AT MAXIMUM HEIGHT

## **Section**