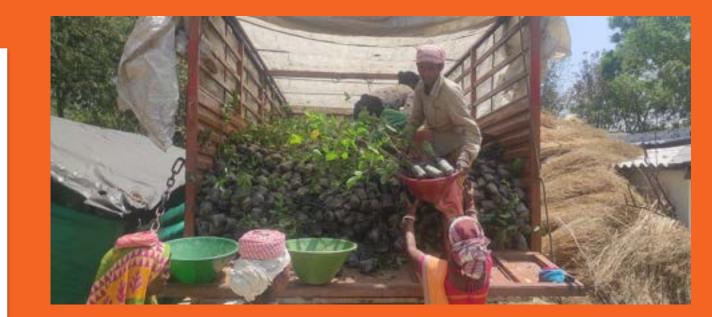

### How would you describe our organization's key achievements till now?

TribalAg's Mission & Achievements towards fulfilling it:

- Developing the first and the largest Agri Enterprise founded and run by Tribal & Marginal Farmers and Agripreneurs An exception as an unlisted public limited company founded by tribal and marginal farmers in Aug2019
- ✓ In the path towards engaging as shareholders 1,00,000+ Empowered Tribal & Marginal Farmers & Tribal Micro Agripreneurs providing traditionally grown organic vegetables and fruits, processed organic agri-products and organic forest produce Already engaged with 2000 tribal and marginal farmers, onboarded as beneficiary members availing our support services of aggregated input provision and selling them to 300 of them and on the process of onboarding 100 of them who are consistently engaged with us as shareholders through helping them process their demat accounts and getting our own NSDL onboarding for share transfer process.
- Creating a robust rural supply chain engaging 1+ million acres of tribal farmland and 1+ million acres of Sustainable Social / Village Tribal Forests – At the core of any supply chain is a hub, which we have developed the foundation at Jhariya, Potka, East Singhbhum, Jharkhand as the Centre for Experimentation and Excellence in Traditional Organic Farming. This includes about 300 acres of farm land, a large fruit tree sapling nursery over 3 acres and a Tribal Hut for training and farmer hostel. Further have set up small organic fertiliser and pesticide/medicine unit to support our beneficiary farmers. Have bought electric driven carrier vans to supply vegetables to the local mandis and nearby towns branded on our name. Have bought or deployed motorable vans to supply to large centres in border states of West Bengal and Odisha.
- Making an impact wrt Climate Change by fighting it through Fruit Tree Planting Planting 5 lakh fruit trees in FY22-23 in the East Singhbum and West Singhbhum districts of Jharkhand. Campaign for that has been carried out in over 100 plus remote district villages, where tribal and marginal farmers see it as a welcome source of income. These are being given free of cost, with the promise that they will be nurtured well and monitored by us time to time.

#### जादूगोड़ा के 600 किसानों के बीच बांटे जाएंगे दो लाख फलदार पौधे मन्द्र पेड तगाओ समद बनो योजना

पलपटन देह लगाओ व सम् के वीजना के लग जाएका के 600 किसाने के खेप दी राग्य पलपटर दीने बाटे जाएं पलपटर दीने बाट जाएं पलपटर दीने कार्युकार के स्वित पलपटर दीने कार्युकार के स्वित पत पूर्वियार इस संबंध के राग्य एग शिपिटर के डिरोगक एक राग मुम्बि कार्यका कि कार्युका के कित्यान साल में एक बार क्या को चेती करते हैं, कार्य समय को परती एह जाता है।

रेसे में धेव के किसाने को स्वायलपंथी बनाने के साथ-साथ अधिक रूप से संगज बनाने के लिए दो लाखा अगरूद व नीव के पेंद्र इच्छुक किसानी के बोख बांटा जाएगा, ताकि खाली पड़े खोत में प्रलग्दार कुछ लंगाकर किसान अपनी अधिरिका कमाई कर संके।

उन्होंने बताया कि पर्याता 20 हजार, मुनगा (सहजन) का दी लाख पेड़ पूरे जिले के सभी प्रखंडों में भेजे जाएंगे। इसमें इ. को बेहतर रिफा किस्तर दे ग, प्रारंगे, धन के सम्पन्तम के अतिरिक्त कमई भी होगी। इस ना मितन को समयत करने में पेत्र ट्राव्यत पेंड लिमिटेड के निदेशक ग। खेलराम मुर्ग, डी. राकन्तेल तो घेष, धादे मुर्ग, लखन बाल्से, के सोमाय सोरेंद, कृष्ण्य पदो मालेंगे, का जोत्वे मुर्ग, यजेश कुमार आहि च वा प्रांत्रयान है।