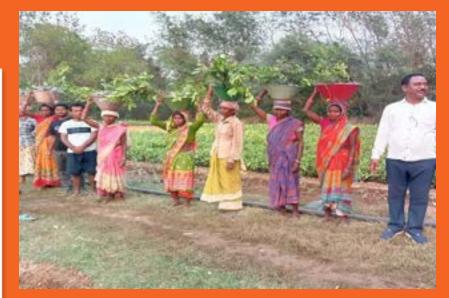

#### जादूगोड़ा के 600 किसानों के बीच बांटे जाएंगे दो लाख फलदार पौधे मन्द्र पेड तगाओ समद बनो योजना

पलपटन देह लगाओ व सम् के वीजना के लग जाएका के 600 किसाने के खेप दी राग्य पलपटर दीने बाटे जाएं पलपटर दीने बाट जाएं पलपटर दीने कार्युकार के स्वित पलपटर दीने कार्युकार के स्वित पत पूर्वियार इस संबंध के राग्य एग शिपिटर के डिरोगक एक राग मुम्बि कार्यका कि कार्युका के कित्यान साल में एक बार क्या को चेती करते हैं, कार्य समय को परती एह जाता है।

रेसे में धेव के किसाने को स्वायलपंथी बनाने के साथ-साथ अधिक रूप से संगज बनाने के लिए दो लाखा अगरूद व नीव के पेंद्र इच्छुक किसानी के बोख बांटा जाएगा, ताकि खाली पड़े खोत में प्रलग्दार कुछ लंगाकर किसान अपनी अधिरिका कमाई कर संके।

उन्होंने बताया कि पर्याता 20 हजार, मुनगा (सहजन) का दी लाख पेड़ पूरे जिले के सभी प्रखंडों में भेजे जाएंगे। इसमें इ. को बेहतर रिफा किस्तर दे ग, प्रारंगे, धन के सम्पन्तम के अतिरिक्त कमई भी होगी। इस ना मितन को समयत करने में पेत्र ट्राव्यत पेंड लिमिटेड के निदेशक ग। खेलराम मुर्ग, डी. राकन्तेल तो घेष, धादे मुर्ग, लखन बाल्से, के सोमाय सोरेंद, कृष्ण्य पदो मालेंगे, का जोत्वे मुर्ग, यजेश कुमार आहि च वा प्रांत्रयान है।