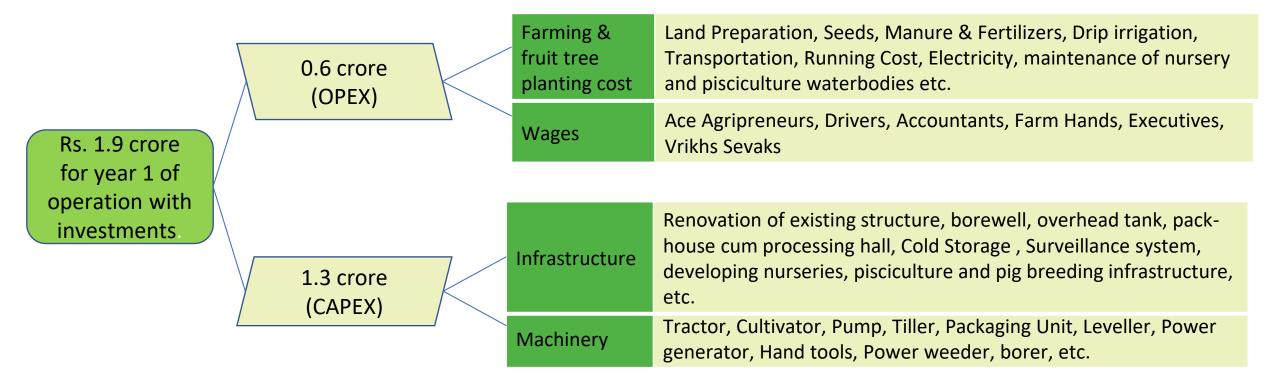

| Capital Expenses        | Infrastructure<br>Machinery                              | <ul> <li>Renovation of existing structure, borewell, overhead tank, pack-house cum processing hall, Cold Storage , Surveillance system, etc.</li> <li>Tractor, Cultivator, Pump, Tiller, Packaging Unit, Leveller, Power generator, Hand tools, Power weeder, etc.</li> </ul> | ₹ 1,44,22,000 |
|-------------------------|----------------------------------------------------------|-------------------------------------------------------------------------------------------------------------------------------------------------------------------------------------------------------------------------------------------------------------------------------|---------------|
| Operational<br>Expenses | Wages<br>Raw Material,<br>Maintenance and<br>other costs | Ace Agripreneur, Driver, Accountant, Farm Hand<br>Land Preparation, Seeds, Manure & Fertilizers, Drip<br>irrigation, Transportation, Running Cost, Electricity, etc.                                                                                                          | ₹ 1,20,69,000 |
| Revenue (1 Yr)          |                                                          |                                                                                                                                                                                                                                                                               | ₹ 2,70,00,000 |
| Gross Margin            |                                                          |                                                                                                                                                                                                                                                                               | ₹ 1,49,31,000 |