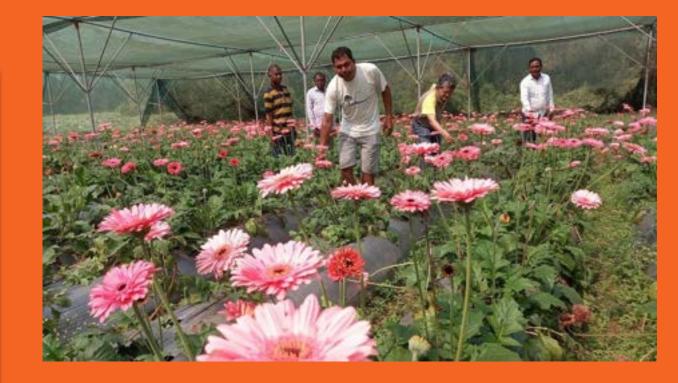

### **Traditional Organic From** The Origins

By TribalAg Limited By TribalAg Limited

Products

Drumstick (Satian)

Tornalo (Tarvataar

Cabbage (Gobhee)

Brinjal (Baingan)

Paperis (Papital)

#### About Us

The first and the largest Apri-enterprise cofounded by 1000+ Tribal Micro Agripreneurs in Jharkhand providing traditionally organically farmed vegetables and fruits, processed organic agri-products and organic forest produce, with a robust rural supply chain engaging 10,000+ acres of tribal farmland and 10,000+ acres of Sustainable Social / Village Tribal Forests