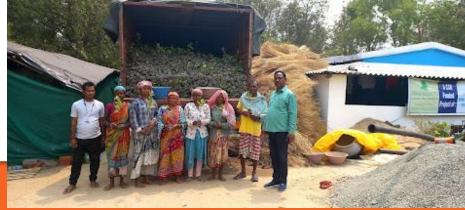

#### जादूगोड़ा के 600 किसानों के बीच बांटे जाएंगे दो लाख फलदार पौधे मन्द्र पेड तगाओ समद बनो योजना

पलपटन देह लगाओ व सम् के वीजना के लग जाएका के 600 किसाने के खेप दी राग्य पलपटर दीने बाटे जाएं पलपटर दीने बाट जाएं पलपटर दीने कार्युकार के स्वित पलपटर दीने कार्युकार के स्वित पत पूर्वियार इस संबंध के राग्य एग शिपिटर के डिरोगक एक राग मुम्बि कार्यका कि कार्युका के कित्यान साल में एक बार क्या को चेती करते हैं, कार्य समय को परती एह जाता है।

रेसे में धेव के किसाने को स्वायलपंथी बनाने के साथ-साथ अधिक रूप से संगज बनाने के लिए दो लाखा अगरूद व नीव के पेंद्र इच्छुक किसानी के बोख बांटा जाएगा, ताकि खाली पड़े खोत में प्रलग्दार कुछ लंगाकर किसान अपनी अधिरिका कमाई कर संके।

उन्होंने बताया कि पर्याता 20 हजार, मुनगा (सहजन) का दी लाख पेड़ पूरे जिले के सभी प्रखंडों में भेजे जाएंगे। इसमें इ. को बेहतर रिफा किस्तर दे ग, प्रारंगे, धन के सम्पन्तम के अतिरिक्त कमई भी होगी। इस ना मितन को समयत करने में पेत्र ट्राव्यत पेंड लिमिटेड के निदेशक ग। खेलराम मुर्ग, डी. राकन्तेल तो घेष, धादे मुर्ग, लखन बाल्से, के सोमाय सोरेंद, कृष्ण्य पदो मालेंगे, का जोत्वे मुर्ग, यजेश कुमार आहि च वा प्रांत्रयान है।