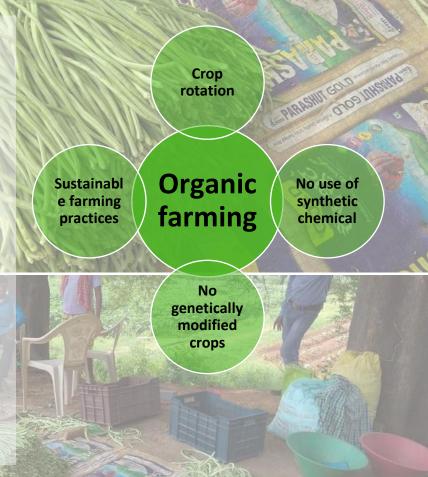

✓ By resurrecting the ways of traditional organic farming devoid of chemical fertilisers or pesticides we are developing a healthy quality traditionally organic food supply chain at affordable prices as we are able to mass engage unused tribal and marginal farm lands for cultivation of grain crops and vegetables and create social fruit tree forests in every village in our engaged regions.

### **TribalAG**

No use of hazardous chemical and genetically modified species.

Traditional Organic Agri produce at comparable price.

Fruit and vegetable processing plant to ensure hygienic produce.

Robust supply chain reducing delivery time and ensuring delivery of fresh produce.

### **Products:**

- Traditionally organically grown fruits and vegetables, free from chemical fertilizer and pesticides, like tomato, bitter gourd, ladyfinger, brinjal, papaya, capsicum, lemon, guava and also select exotic vegetables.
- Processed food items with high nutritional value made of traditionally organically grown fruits and vegetables like ketchup, juice, etc.
- Fish and Pig farming output products new Services:
- Dedicated delivery vans delivering fruits and vegetables to housing complexes and rural households bi-weekly.
- Personalised customer experience, enabling to order all farm produce from desired farmland.
- Captive farming service for large retail chains focusing on all farm produce.
- Training shareholder marginal tribal farmers in traditionally organic farming and providing them all inputs and getting all output from them to market.
- Fruit Tree Planting and making Impact for Environment by collecting carbon credits and supporting global and local carbon producing organization in reducing their carbon fruit print