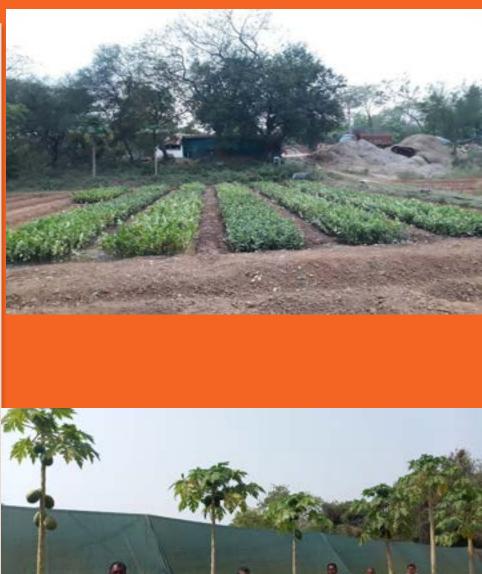

### How would you describe our organization's key achievements till now?

TribalAg's Mission & Achievements towards fulfilling it:

- Developing the first and the largest Agri Enterprise founded and run by Tribal & Marginal Farmers and Agripreneurs An exception as an unlisted public limited company founded by tribal and marginal farmers in Aug2019
- ✓ In the path towards engaging as shareholders 1,00,000+ Empowered Tribal & Marginal Farmers & Tribal Micro Agripreneurs providing traditionally grown organic vegetables and fruits, processed organic agri-products and organic forest produce Already engaged with 2000 tribal and marginal farmers, onboarded as beneficiary members availing our support services of aggregated input provision and selling them to 300 of them and on the process of onboarding 100 of them who are consistently engaged with us as shareholders through helping them process their demat accounts and getting our own NSDL onboarding for share transfer process.
- Creating a robust rural supply chain engaging 1+ million acres of tribal farmland and 1+ million acres of Sustainable Social / Village Tribal Forests – At the core of any supply chain is a hub, which we have developed the foundation at Jhariya, Potka, East Singhbhum, Jharkhand as the Centre for Experimentation and Excellence in Traditional Organic Farming. This includes about 300 acres of farm land, a large fruit tree sapling nursery over 3 acres and a Tribal Hut for training and farmer hostel. Further have set up small organic fertiliser and pesticide/medicine unit to support our beneficiary farmers. Have bought electric driven carrier vans to supply vegetables to the local mandis and nearby towns branded on our name. Have bought or deployed motorable vans to supply to large centres in border states of West Bengal and Odisha.
- Making an impact wrt Climate Change by fighting it through Fruit Tree Planting Planting 5 lakh fruit trees in FY22-23 in the East Singhbum and West Singhbhum districts of Jharkhand. Campaign for that has been carried out in over 100 plus remote district villages, where tribal and marginal farmers see it as a welcome source of income. These are being given free of cost, with the promise that they will be nurtured well and monitored by us time to time.

#### About Us

The first and the largest Apri-enterprise cofounded by 1000+ Tribal Micro Agripreneurs in Jharkhand providing traditionally organically farmed vegetables and fruits, processed organic agri-products and organic forest produce, with a robust rural supply chain engaging 10,000+ acres of tribal farmland and 10,000+ acres of Sustainable Social / Village Tribal Forests