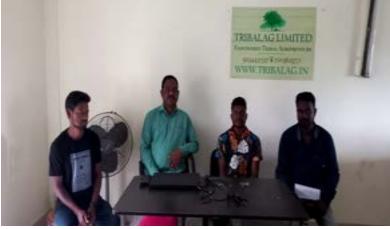

#### जादूगोड़ा के 600 किसानों के बीच बांटे जाएंगे दो लाख फलदार पौधे मन्द्र पेड तगाओ समद बनो योजना

पलपटन देह लगाओ व सम् के वीजना के लग जाएका के 600 किसाने के खेप दी राग्य पलपटर दीने बाटे जाएं पलपटर दीने बाट जाएं पलपटर दीने कार्युकार के स्वित पलपटर दीने कार्युकार के स्वित पत पूर्वियार इस संबंध के राग्य एग शिपिटर के डिरोगक एक राग मुम्बि कार्यका कि कार्युका के कित्यान साल में एक बार क्या को चेती करते हैं, कार्य समय को परती एह जाता है।

रेसे में धेव के किसाने को स्वायलपंथी बनाने के साथ-साथ अधिक रूप से संगज बनाने के लिए दो लाखा अगरूद व नीव के पेंद्र इच्छुक किसानी के बोख बांटा जाएगा, ताकि खाली पड़े खोत में प्रलग्दार कुछ लंगाकर किसान अपनी अधिरिका कमाई कर संके।

उन्होंने बताया कि पर्याता 20 हजार, मुनगा (सहजन) का दी लाख पेड़ पूरे जिले के सभी प्रखंडों में भेजे जाएंगे। इसमें इ. को बेहतर रिफा किस्तर दे ग, प्रारंगे, धन के सम्पन्तम के अतिरिक्त कमई भी होगी। इस ना मितन को समयत करने में पेत्र ट्राव्यत पेंड लिमिटेड के निदेशक ग। खेलराम मुर्ग, डी. राकन्तेल तो घेष, धादे मुर्ग, लखन बाल्से, के सोमाय सोरेंद, कृष्ण्य पदो मालेंगे, का जोत्वे मुर्ग, यजेश कुमार आहि च वा प्रांत्रयान है।