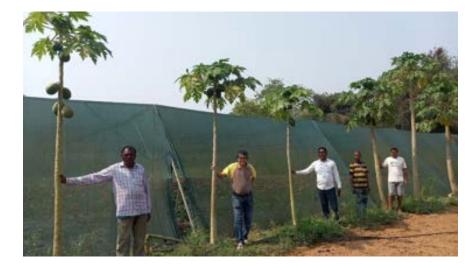

### How would you describe our organization's key achievements till now?

TribalAg's Mission & Achievements towards fulfilling it:

- Developing the first and the largest Agri Enterprise founded and run by Tribal & Marginal Farmers and Agripreneurs An exception as an unlisted public limited company founded by tribal and marginal farmers in Aug2019
- ✓ In the path towards engaging as shareholders 1,00,000+ Empowered Tribal & Marginal Farmers & Tribal Micro Agripreneurs providing traditionally grown organic vegetables and fruits, processed organic agri-products and organic forest produce Already engaged with 2000 tribal and marginal farmers, onboarded as beneficiary members availing our support services of aggregated input provision and selling them to 300 of them and on the process of onboarding 100 of them who are consistently engaged with us as shareholders through helping them process their demat accounts and getting our own NSDL onboarding for share transfer process.
- Creating a robust rural supply chain engaging 1+ million acres of tribal farmland and 1+ million acres of Sustainable Social / Village Tribal Forests – At the core of any supply chain is a hub, which we have developed the foundation at Jhariya, Potka, East Singhbhum, Jharkhand as the Centre for Experimentation and Excellence in Traditional Organic Farming. This includes about 300 acres of farm land, a large fruit tree sapling nursery over 3 acres and a Tribal Hut for training and farmer hostel. Further have set up small organic fertiliser and pesticide/medicine unit to support our beneficiary farmers. Have bought electric driven carrier vans to supply vegetables to the local mandis and nearby towns branded on our name. Have bought or deployed motorable vans to supply to large centres in border states of West Bengal and Odisha.
- Making an impact wrt Climate Change by fighting it through Fruit Tree Planting Planting 5 lakh fruit trees in FY22-23 in the East Singhbum and West Singhbhum districts of Jharkhand. Campaign for that has been carried out in over 100 plus remote district villages, where tribal and marginal farmers see it as a welcome source of income. These are being given free of cost, with the promise that they will be nurtured well and monitored by us time to time.

### Operational Plan for next 12 Months

- Carry out campaigning for fruit tree planting drive to engage with more than 4000 tribal and marginal farmers in East Singhbhum and West Singhbhum Districts of Jharkhand and onboard at least 400 farmers in fruit tree planting and nurturing for next 3 years of the ones they are planting. Target each farmer to plant 500 fruit saplings in an acre of land each in average.
- $\checkmark$  Set up the foundational infrastructure for pig breeding at CEEOF
- ✓ Set up the foundational infrastructure for pisciculture with hatchling and fingerling production aqua-bodies at CEEOF
- ✓ Develop at least one IT enabled Ecosystem Platform of the three planned for. Target one is for the Fruit Tree Planting, provided funds are available through grants or other financing avenues
- Onboard a strong professional young small executive team to drive the plan for implementation who are good at both office work and field work. This will enable the success of the project in the short and long term.