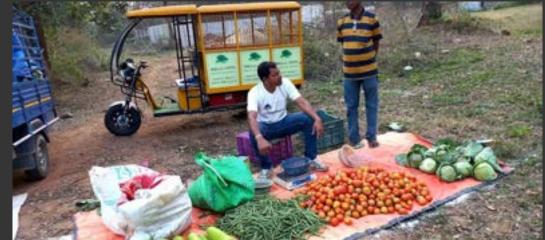

## Current traction

- Launched jointly with the previous CM of Jharkhand, tribal farmer engagement program.
- 45 (Forty Five) Farmers and Agripreneurs joined the Bootcamp conducted between 25th. March and 3rd. April 2019 at TSFE - The School For Entrepreneurs - Jharkhand @Jadugoda, East Singbhum, Jharkhand. Out of which the above 21 pledged to become agripreneurs and shareholders in Tribalag Limited at the end of the bootcamp itself.
- Team Tribalag's Mobilization and Communication Team lead by Mr. Pitambar Hansda has reached out to 600+ Farmers and prospective Rural Agripreneurs since April 2019 till date through 22 Engagement Workshops across East Singbhum and many of them have shown strong interest to join as shareholders to Tribalag and become Agripreneurs on this Tribalag Platform in different capacities based on their ability and the land they own or can get access to.
- Formed partnership with Farm Fresh to sell online in Jamshedpur with home delivery.
- A sales channel is already in place whereby we are selling in the mandi to the direct consumers and also to the local wholesalers.
- Getting regular queries of increasing demand from the wholesalers and retailers with positive feedback in increased demand which shows our produce is a winner in the market.
- Exported to UAE lab tested for chemical free criteria 2 tonnes of mixed basket of Vegetables.