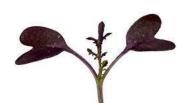

### Mustard, Barbarossa

deep purple, serrated true leaves; mild spice, true mustard flavor 12 sm / 22 lrg 
CURRENT STOCK: 2 large