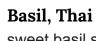

## Chervil, Curled

mild, fresh, airy flavor; parsley taste with hint of tarragon 12 sm / 22 lrg CURRENT STOCK: 2 large

sweet basil scent with anise and licorice flavors; pointed leaves 16 sm / 28 lrg CURRENT STOCK: 3 large