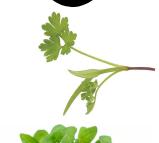

## Chervil, Curled

mild, fresh, airy flavor; parsley taste with hint of tarragon 12 sm / 22 lrg CURRENT STOCK: 2 large

sweet basil scent with anise and licorice flavors; pointed leaves 16 sm / 28 lrg CURRENT STOCK: 3 large