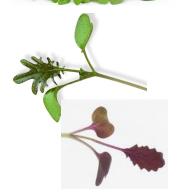

### Mustard, Barbarossa

deep purple, serrated true leaves; mild spice, true mustard flavor 12 sm / 22 lrg 
CURRENT STOCK: 2 large