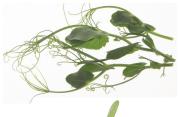

#### Peas, Tendril

bursting with tendrils; classic pea flavor, short and stout 9 sm / 16 lrg **CURRENT STOCK: 3 large** 