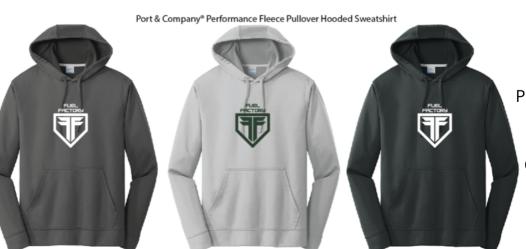

Port & Co Performance Sweatshirt Sizes: Youth XS-XL Adult Small-Adult 4XL Colors: Charcoal, Silver, or Black \$42

| FUEL<br>FACTORY | Name:  |
|-----------------|--------|
| JE              | Phone: |
| F               | Email: |