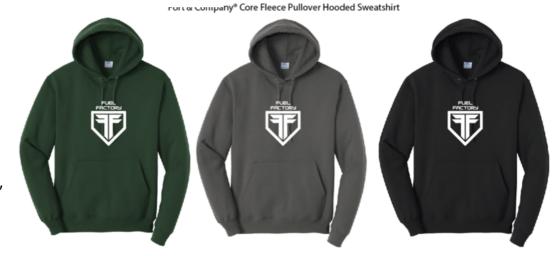

Champion Brand Short Sleeve Sweatshirt Colors: Charcoal or Black Sizes: Adult Small-Adult 4XL \$65

Port & Co Cotton Sweatshirt Sizes: Youth XS-XL Adult Small-Adult 4XL Colors: Forest Green, Charcoal, Black \$38