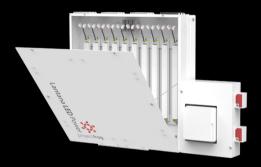

## Remote Drive Unit

The LANTANA remote driver unit supplies power for up to 20 LED fixtures using various Class 2 drivers. The RDU centralizes AC to DC power conversion in an easy-to-access electrical panel. The panel is prewired in the factory in zones specific to each application, and plug-and-play installation offers rapid field deployment.