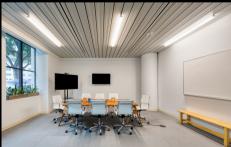

Designed by Architects
Indirect and Direct Lighting
POE
Remote / DC
Competitive Pricing

LANTANA Luminaires feature a distinctive profile with an extruded comolded acrylic housing. Acrylic housing is polished for maximum light transmission, while the aluminum spine boasts an attractive matte finish with white thermoplastic end caps. Choose from various wiring color options to fit your environment.

Superior Illumination Energy Efficiency Versatility Multiple Mounting Options Easy to Install & Maintain

LANTANA lighting solutions suit multiple conditions with ratings above 50°C/122°F.

Project Frog is an Industrialized Construction pioneer with 15 years of learning and continuous improvement that constantly drives efficiency and flexibility.