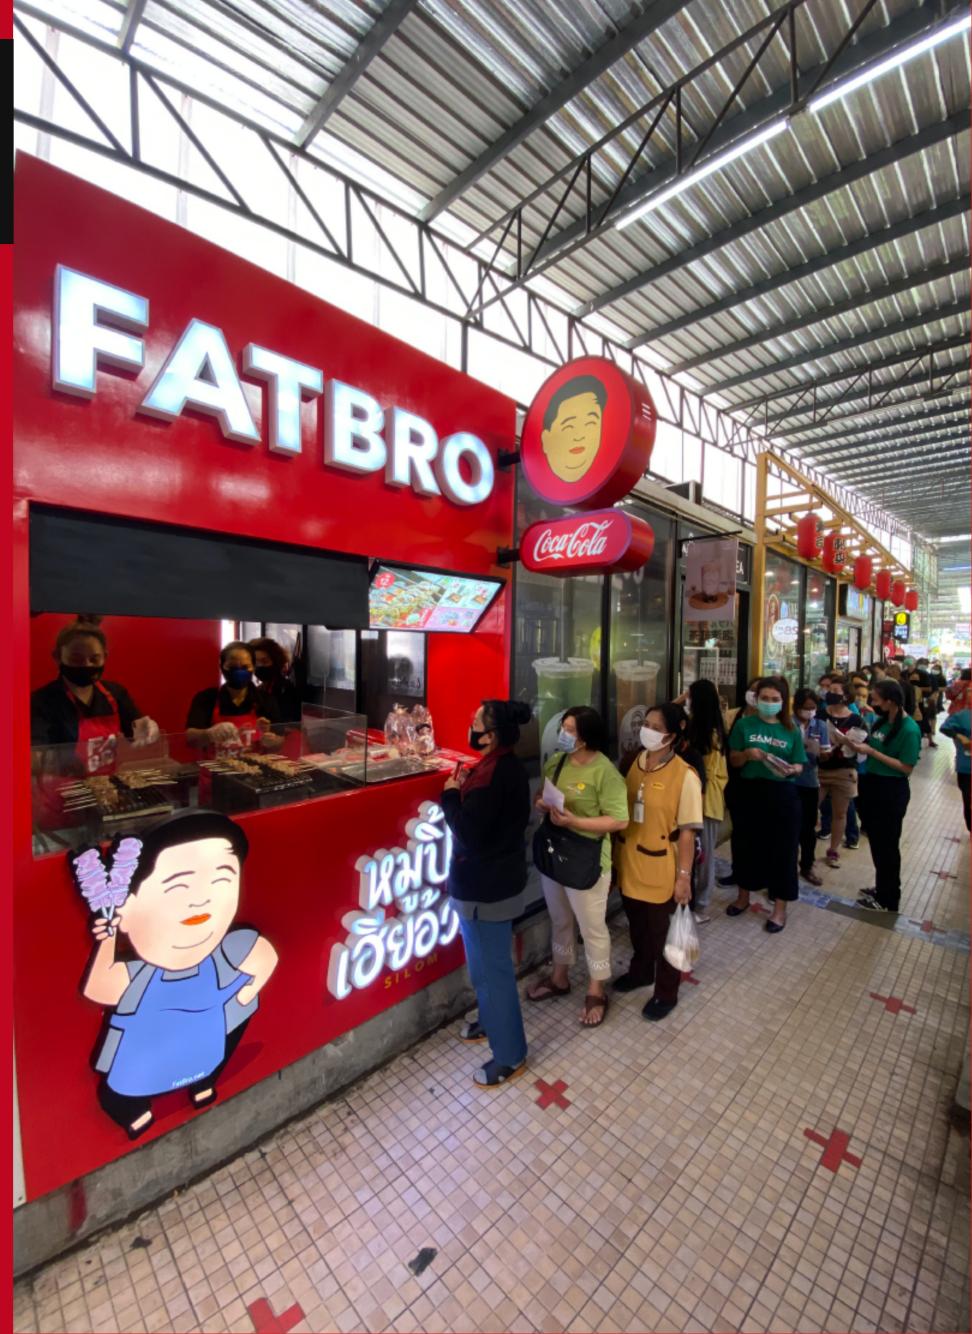

### Profit

Foot traffic & Lineman orders (no commission deduction)

Pork skewer at \$8 wholesale price sold at \$12 generates a \$4 Profit

If you can sell 1,500 skewers per day, the monthly profit is B180,000

If you can sell 1,000 skewers per day, the monthly profit is \$120,000

If you can sell 500 skewers per day, the monthly profit is \$60,000

If you can sell 200 skewers per day, the monthly profit is B24,000