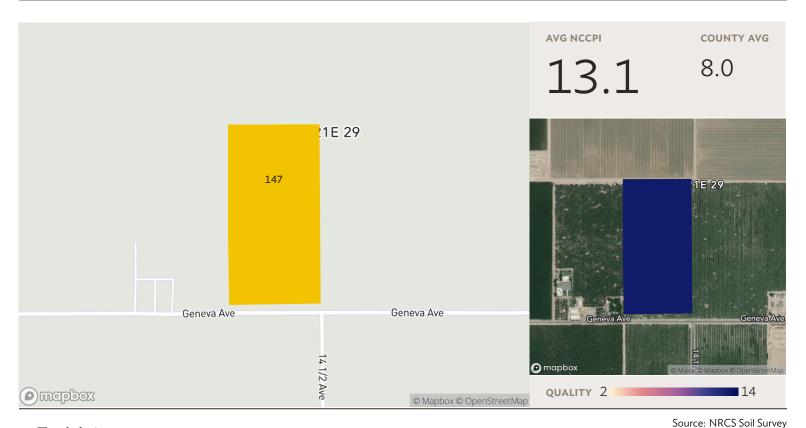

## Field 1

19 ac.

|   | SOIL<br>CODE | SOIL DESCRIPTION     | ACRES PER | CENTAGE OF<br>FIELD | SOIL<br>CLASS | NCCPI |
|---|--------------|----------------------|-----------|---------------------|---------------|-------|
| • | 147          | Nord fine sandy loam | 19.08     | 100.0%              | 4             | 13.1  |
|   |              |                      | 19.08     |                     |               | 13.1  |

Soil Survey: 2 of 6