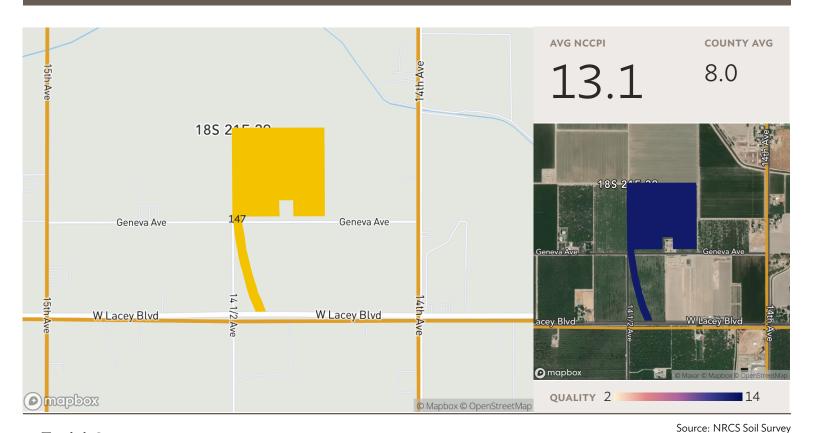

# **TOWNSHIP/SECTION** 18S 21E - 29

## Field 2

41 ac.

| SOIL<br>CODE | SOIL DESCRIPTION     | ACRES PERCENTAGE (<br>FIE |          |
|--------------|----------------------|---------------------------|----------|
| <b>1</b> 47  | Nord fine sandy loam | 41.19 100.0               | % 4 13.1 |
|              |                      | 41.19                     | 13.1     |

Soil Survey: 3 of 6

**TOWNSHIP/SECTION** 18S 21E - 29