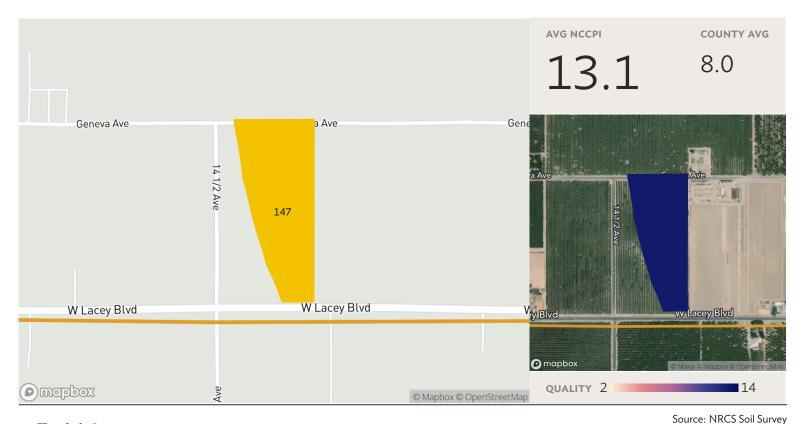

Soil Survey: 3 of 6

**TOWNSHIP/SECTION** 18S 21E - 29

## Field 3

13 ac.

| SOIL        | SOIL DESCRIPTION     | ACRES PER | CENTAGE OF<br>FIELD | SOIL<br>CLASS | NCCPI |
|-------------|----------------------|-----------|---------------------|---------------|-------|
| <b>1</b> 47 | Nord fine sandy loam | 13.08     | 100.0%              | 4             | 13.1  |
|             |                      | 13.08     |                     |               | 13.1  |