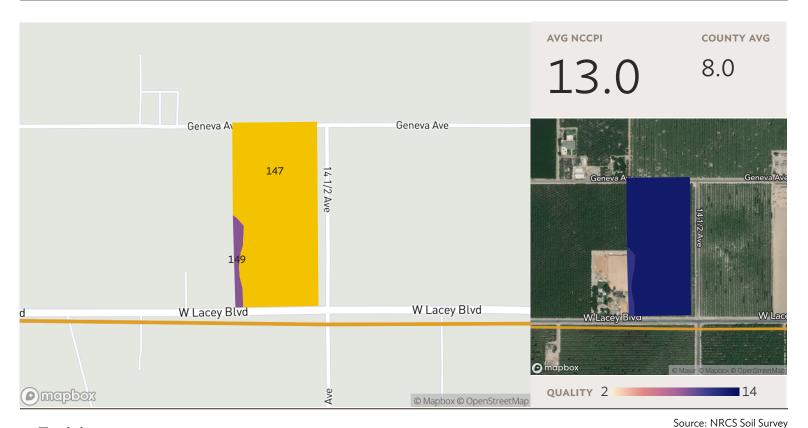

# TOWNSHIP/SECTION 18S 21E - 29

## All fields

95 ac.

| SOIL<br>CODE | SOIL DESCRIPTION     | ACRES | PERCENTAGE OF FIELD | SOIL<br>CLASS | NCCPI |
|--------------|----------------------|-------|---------------------|---------------|-------|
| <b>1</b> 47  | Nord fine sandy loam | 94.48 | 99.2%               | 4             | 13.1  |
| <b>1</b> 49  | Nord complex         | 0.78  | 0.8%                | 4             | 11.5  |
|              |                      | 95.26 |                     |               | 13.1  |