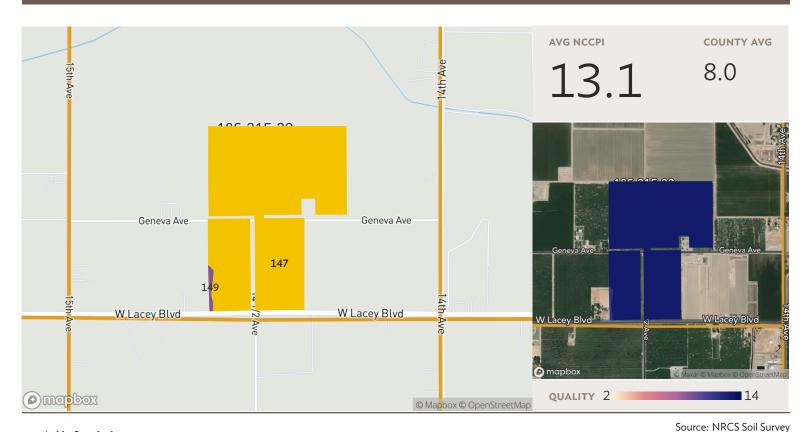

# TOWNSHIP/SECTION 18S 21E - 29

## All fields

95 ac.

| SOIL<br>CODE | SOIL DESCRIPTION     | ACRES | PERCENTAGE OF FIELD | SOIL<br>CLASS | NCCPI |
|--------------|----------------------|-------|---------------------|---------------|-------|
| <b>1</b> 47  | Nord fine sandy loam | 94.48 | 99.2%               | 4             | 13.1  |
| <b>1</b> 49  | Nord complex         | 0.78  | 0.8%                | 4             | 11.5  |
|              |                      | 95.26 |                     |               | 13.1  |