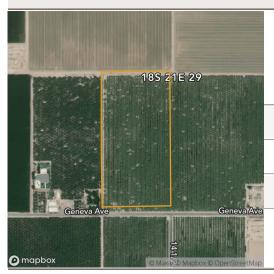

# TOWNSHIP/SECTION 18S 21E - 29

#### TOWNSHIP/SECTION 18S 21E - 29

|                 | 19th Ave                         |
|-----------------|----------------------------------|
| 185             | 21E 29                           |
| Geneva Ave      | Geneva Ave                       |
| 5               | 4 3                              |
| W Lacey Blvd    | W Lacey Blvd                     |
|                 | A A                              |
| <b>⊘</b> mapbox | © Maxar © Mapbox © OpenStreetMap |