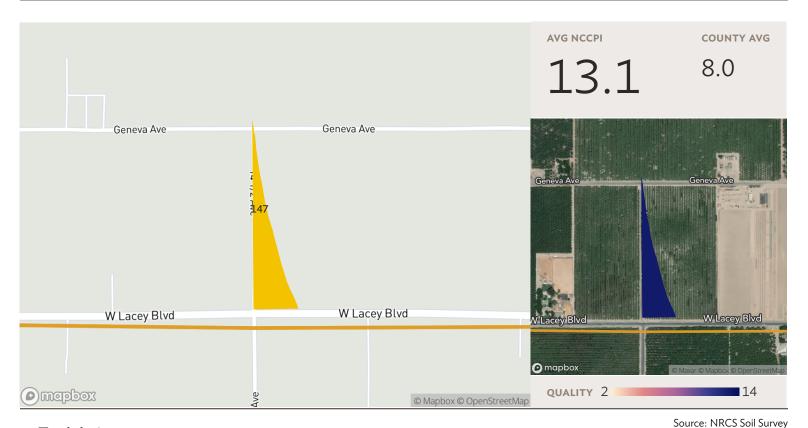

# TOWNSHIP/SECTION 18S 21E - 29

## All fields

95 ac.

| SOIL<br>CODE | SOIL DESCRIPTION     | ACRES | PERCENTAGE OF FIELD | SOIL<br>CLASS | NCCPI |
|--------------|----------------------|-------|---------------------|---------------|-------|
| <b>1</b> 47  | Nord fine sandy loam | 94.48 | 99.2%               | 4             | 13.1  |
| <b>1</b> 49  | Nord complex         | 0.78  | 0.8%                | 4             | 11.5  |
|              |                      | 95.26 |                     |               | 13.1  |

## Field 1

19 ac.

|   | SOIL<br>CODE | SOIL DESCRIPTION     | ACRES PER | CENTAGE OF<br>FIELD | SOIL<br>CLASS | NCCPI |
|---|--------------|----------------------|-----------|---------------------|---------------|-------|
| • | 147          | Nord fine sandy loam | 19.08     | 100.0%              | 4             | 13.1  |
|   |              |                      | 19.08     |                     |               | 13.1  |

## Field 2

41 ac.

| SOIL<br>CODE | SOIL DESCRIPTION     | ACRES PERCENTAGE (<br>FIE |          |
|--------------|----------------------|---------------------------|----------|
| <b>1</b> 47  | Nord fine sandy loam | 41.19 100.0               | % 4 13.1 |
|              |                      | 41.19                     | 13.1     |