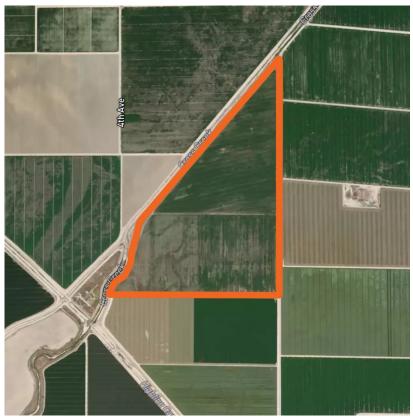

# Kings County Open Farm Ground

147 +/- ACRES

**Asking Price \$2,175,750** 

## Located near Grangeville Blvd. East of Hanford CA.