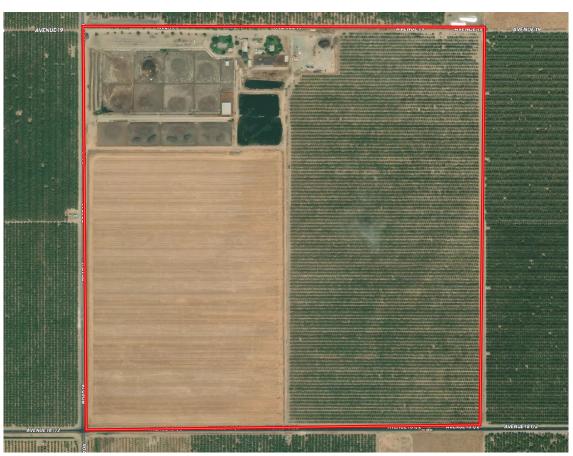

## Madera Ranch 158.51 +/- Acres Asking Price \$4,755,300.00

| Description:           | Property is located in Madera and two homes, almond orchard, older dairy                                                                                                                                                                                       |
|------------------------|----------------------------------------------------------------------------------------------------------------------------------------------------------------------------------------------------------------------------------------------------------------|
|                        | and/or feedlot for 2000 head of cattle.                                                                                                                                                                                                                        |
| Crops:                 | Nonpareil Almond Orchard sits on 78 +/- acres and are made up of Aldrich and Wood. Dairy/feedlot are located on 80 +/- acres. All pipelines and return systems!                                                                                                |
| Houses:                | Two homes located on the property. Primary home is older and beautiful and secondary home is a nice mobile home.                                                                                                                                               |
| Water&Irrigation:      | The Property has both flood and drip irrigation. There is one deep irrigation<br>well and two shallow wells. One shallow well can be used for irrigation as well.<br>Current owner is working to obtain access to Chowchilla Water District for this<br>ranch. |
| SGMA:                  | The Sustainable Groundwater Management Act passed in 2014 requires<br>groundwater basins be sustainable by 2040 and requires Groundwater<br>Sustainability Plans (GSP) by 2020. GSPs may limit the amount of well water<br>pumped. For more information go to  |
| https://water.ca.gov/P | Programs/Groundwater-Management/SGMA-Groundwater-Management                                                                                                                                                                                                    |

### **Madera Ranch**

## **Asking Price: \$4,755,300**

# 158.51 +/- acre ranch with Nonpareil Almonds and Dairy/Feedlot Property has one deep irrigation well and two shallow wells.