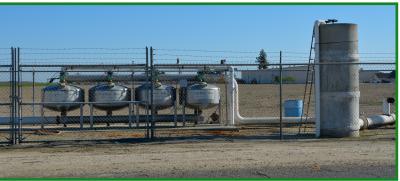

## 61.84 +/- Acres of open farm ground in near towns of Selma and Fowler. Property has three wells and drip system in tact.

**MAX RIBEIRO** 