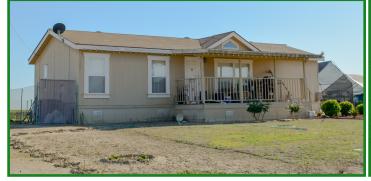

## Fresno County Open Farm Ground 61.84 +/- Acres

**Asking Price: \$1,607,840.00** 

## 61.84 +/- Acres of open farm ground in near towns of Selma and Fowler. Property has three wells and drip system in tact.

**MAX RIBEIRO** 