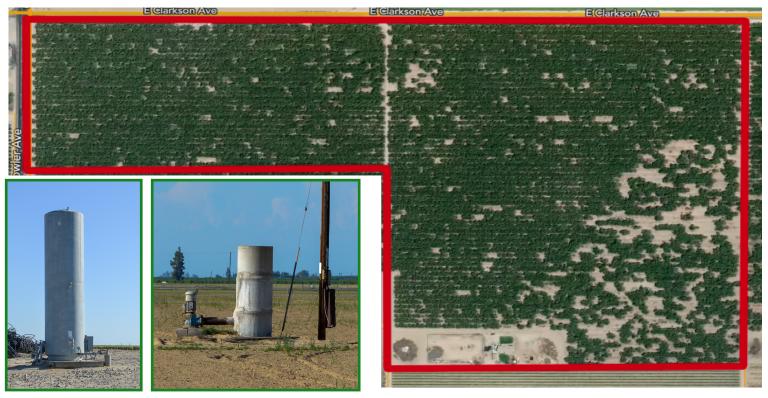

## Fresno County Open Farm Ground 61.84 +/- Acres

**Asking Price: \$1,607,840.00** 

## 61.84 +/- Acres of open farm ground in near towns of Selma and Fowler. Property has three wells and drip system in tact.

**MAX RIBEIRO** 