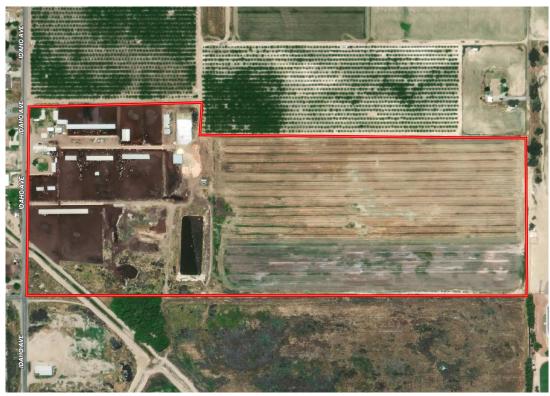

# PRICE REDUCED! Lemoore Dairy Facility 52 +/- ACRES Asking Price \$1,050,000

| Description:      | Dairy Facility with two homes located in Lemoore California. Property sits on 52+/- acres on two parcels. Older dairy facility and three working wells.                                                                                                       |
|-------------------|---------------------------------------------------------------------------------------------------------------------------------------------------------------------------------------------------------------------------------------------------------------|
| Houses:           | One older home and one home in good condition.                                                                                                                                                                                                                |
| Water&Irrigation: | The Property has three working wells and has access to Lemoore Canal water.                                                                                                                                                                                   |
| SGMA:             | The Sustainable Groundwater Management Act passed in 2014 requires<br>groundwater basins be sustainable by 2040 and requires Groundwater<br>Sustainability Plans (GSP) by 2020. GSPs may limit the amount of well water<br>pumped. For more information go to |

### 52 +/- acre Dairy Facility with two homes on two parcels! Property has three working wells and access to Lemoore Canal Irrigation water!