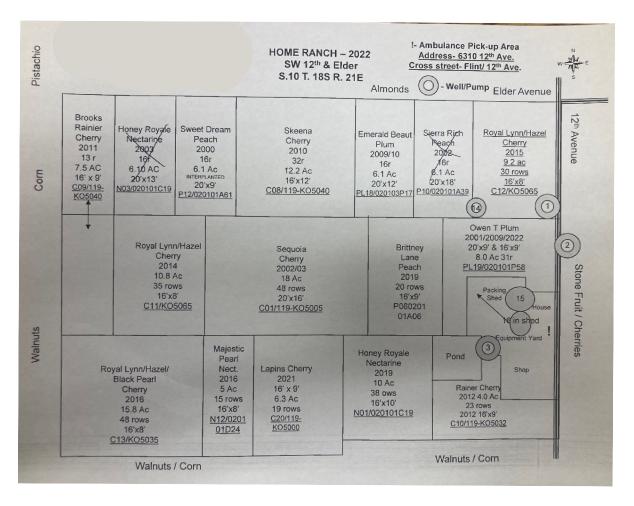

### Packing House & Orchards Turn Key Operation!

332 +/- ACRES

# Call Blake or Max for Asking Price!

**Description:** 332 +/- total acres on three parcels with orchards, turn key opportunity

packing house, owned solar, and second source of water.

**Crops:** Cherries and stone fruit all high desired varieties, hot varieties all planted

within 15 years.

**Water & Irrigation**: Property has good wells, lined pond basin and is located in Peoples Ditch

District with lift pumps on the Kings River. Micro sprinklers & flood with

OWNED SOLAR!

SGMA: The Sustainable Groundwater Management Act passed in 2014 requires