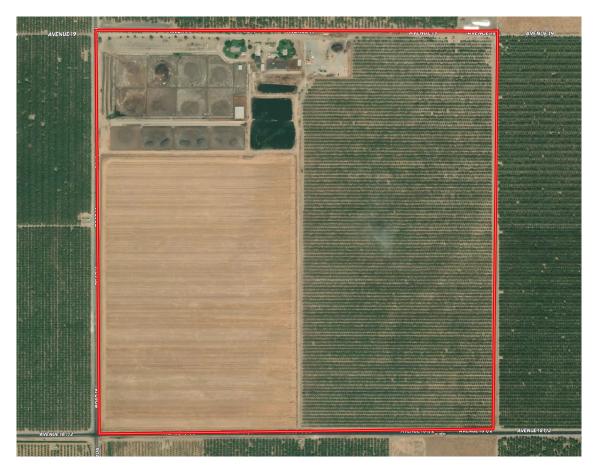

## Madera Ranch 158.51 +/- Acres Asking Price \$4,438,280

**Description**: Property is located in Madera and two homes, almond orchard, older dairy

and/or feedlot for 2000 head of cattle.

**Crops:** Nonpareil Almond Orchard sits on 78 +/- acres and are made up of Aldrich

and Wood. Dairy/feedlot are located on 80 +/- acres. All pipelines and

return systems!

**Houses**: Two homes located on the property. Primary home is older and beautiful and

secondary home is a nice mobile home.

# PRICE REDUCED! Madera Ranch

**Asking Price: \$4,438,280** 

158.51 +/- acre ranch with Nonpareil Almonds and Dairy/Feedlot Property has one deep irrigation well and two shallow wells.