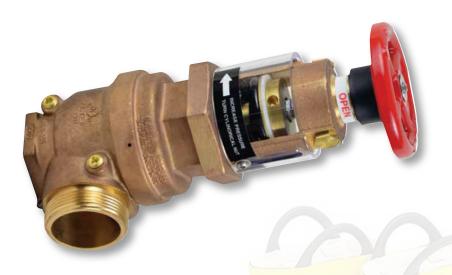

## Field Adjustable - Pressure Reducing Valve (P.R.V.)

**URFA** 

Affordable Drill Towers is now offering the Elkhart Brass Field Adjustable Pressure Reducing Valve (PRV) - URFA as an optional upgrade to the standard standpipe valve on the 1st Floor.

Elkhart's URFA valve is a true pressure reducing valve, operated automatically by inner hydraulic controls. While the valves are preset at the factory, they are field adjustable - allowing you to tailor the pressure to your needs. They feature a manual valve open and close, as well as pressure adjustment - all of which require extremely low torque to change due to the patent pending design.