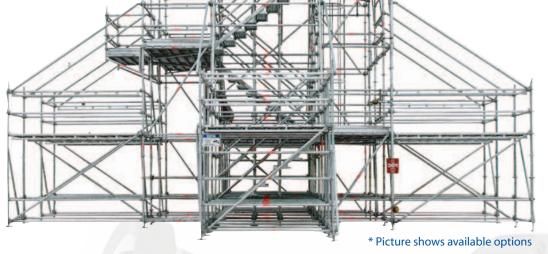

## **DETAILS:**

- Gain ISO Credit
- Install in your parking lot
- Engineered Design
- Zero Wind Load
- Free-Standing Design

• We can relocate if needed

## **INCLUDES:**

- 3-Stories/5-Levels
- Fire Dept. Connection (FDC)
- 3-Standpipe Valves (1 per floor)
- 2-Sprinkler Heads w/Control Valve
- Segmented Floors (Through-Floor Rescues)
- Apartment Balcony (accessible w/24' Ladder)
- Multiple Anchor Points for Rappelling
- Delivery & Installation