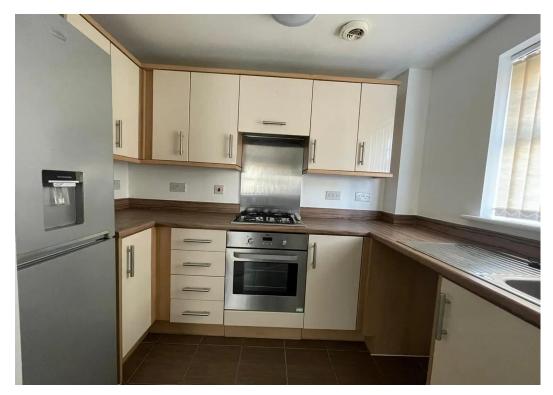

## Eye, Peterborough

SHF are pleased to offer a ground floor apartment comprising of communal entrance to the block with intercom system, entrance hall, two bedrooms, kitchen, bathroom with shower over bath, lounge, off street parking space, call our lettings team to arrange a viewing. Council Tax band: A

Tenure: Leasehold

- Available Start Of March
- Ground Floor Flat
- Two Bedrooms
- Kitchen
- Lounge
- Allocated Parking Space

Supported Housing

Fellowship CIC