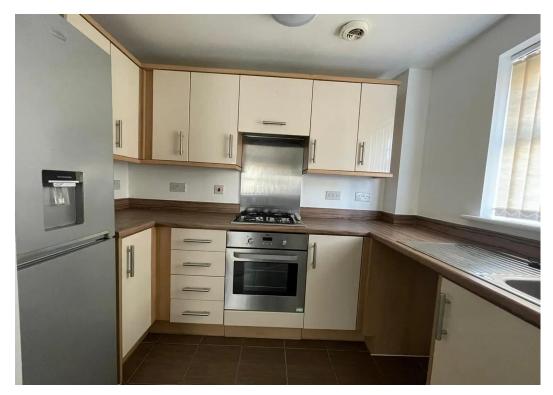

## Eye, Peterborough

SHF are pleased to offer a ground floor apartment comprising of communal entrance to the block with intercom system, entrance hall, two bedrooms, kitchen, bathroom with shower over bath, lounge, off street parking space, call our lettings team to arrange a viewing. Council Tax band: A