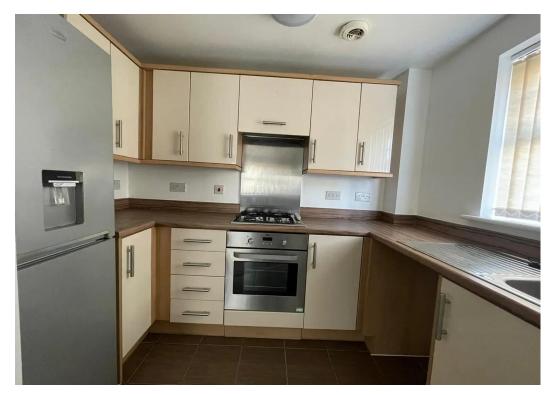

## Eye, Peterborough

Hudson homes are pleased to offer a ground floor apartment comprising of communal entrance to the block with intercom system, entrance hall, two bedrooms, kitchen, bathroom with shower over bath, lounge, off street parking space, call our lettings team to arrange a viewing.

Council Tax band: A

Tenure: Leasehold

- Available Start Of March
- Ground Floor Flat
- Two Bedrooms
- Kitchen
- Lounge
- Allocated Parking Space

Supported Housing

Fellowship CIC