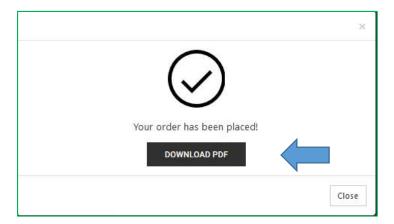

• You'll receive an immediate order confirmation. You can download a copy (PDF).

You'll receive an email confirmation (and your Sales Rep will be copied).

- NOTE: Any applicable discounts or specials will be applied to your invoice after it is processed by our order department.
- Check on-line orders and invoice updates by selecting 'My Account'