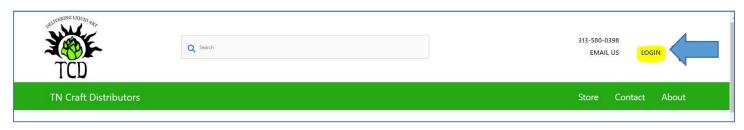

# TCD - BUSINESS-TO-BUSINESS WEB PORTAL INSTRUCTIONS

• To log in to your Account:

• Use the 'Forgot?' link to reset your password if you need to reset your password.