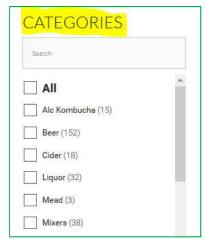

# Tips and Tricks

- Search Items several ways
  - o From the TOP Search Bar:

o Or, use the Filters on the left side bar: