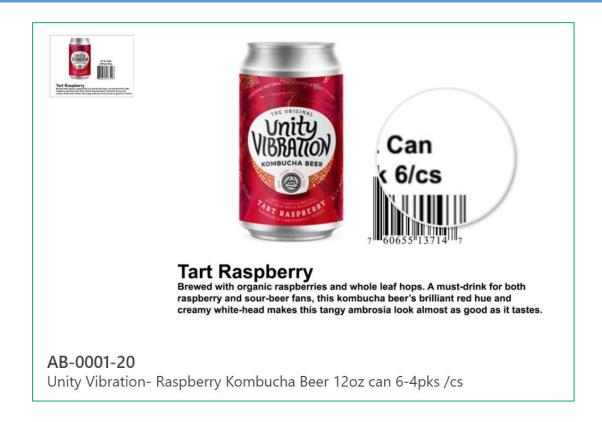

#### TCD - BUSINESS-TO-BUSINESS WEB PORTAL INSTRUCTIONS

- Double click on an image to see:
  - o Description (to enlarge the description, hold the **CTRL KEY** and scroll **UP** on your mouse.
  - Availability\*
  - o (\*=If out of stock, more may be on order. Check with your sales rep or our order dept. You can place an order for an out-of-stock item. If no longer available, you will be contacted about the status).
- Select an item:

Double Click (for default view):

- o To enlarge, hold your CTRL key and use your mouse to 'Zoom in'. Or use your browser's 'Zoom' feature.
- o Enlarged view with 'Mouse-Over' (Magnifying glass) to view smaller details: