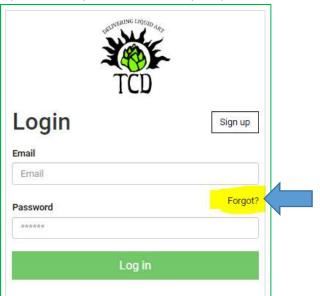

# TCD - BUSINESS-TO-BUSINESS WEB PORTAL INSTRUCTIONS

• To log in to your Account:

• Use the 'Forgot?' link to reset your password if you need to reset your password.