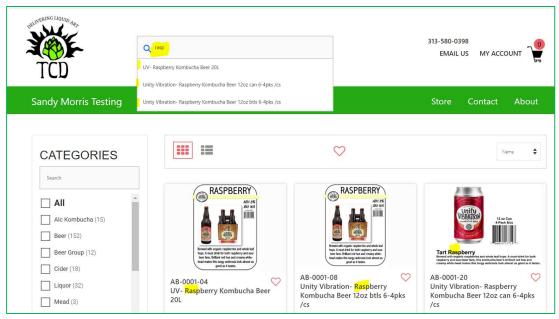

# Tips and Tricks

- Search Items several ways
  - o From the TOP Search Bar:

o Or, use the Filters on the left side bar: