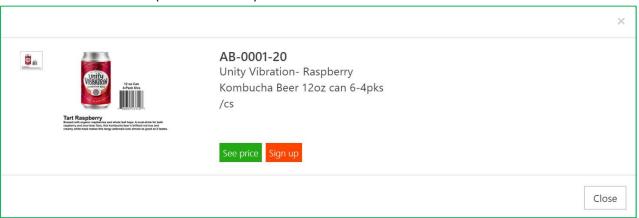

#### TCD - BUSINESS-TO-BUSINESS WEB PORTAL INSTRUCTIONS

- Double click on an image to see:
  - o Description (to enlarge the description, hold the **CTRL KEY** and scroll **UP** on your mouse.
  - Availability\*
  - o (\*=If out of stock, more may be on order. Check with your sales rep or our order dept. You can place an order for an out-of-stock item. If no longer available, you will be contacted about the status).
- Select an item:

Double Click (for default view):

- o To enlarge, hold your CTRL key and use your mouse to 'Zoom in'. Or use your browser's 'Zoom' feature.
- o Enlarged view with 'Mouse-Over' (Magnifying glass) to view smaller details: