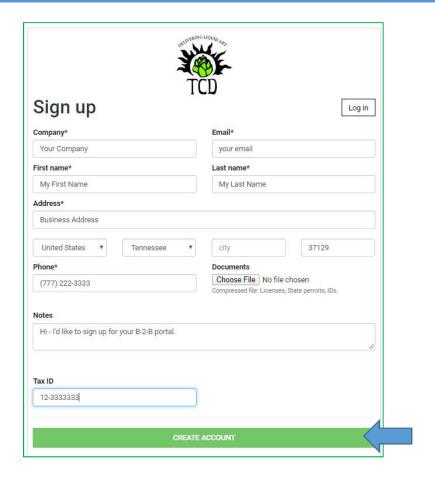

- Go to: <a href="https://tcd.b2bmobilesales.com">https://tcd.b2bmobilesales.com</a> or view at <a href="www.tncraftdistributors.com">www.tncraftdistributors.com</a> and click on 'Our Store'
- Anyone can browse our store products (without a login).
- To Place Orders, view pricing and inventory, you can request an account and login credentials. To request an account:

# TCD - BUSINESS-TO-BUSINESS WEB PORTAL INSTRUCTIONS

• To log in to your Account:

• Use the 'Forgot?' link to reset your password if you need to reset your password.