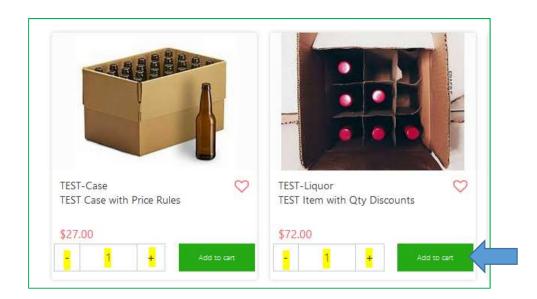

# To Place an Order

Find your desired products, select quantity, then select 'Add to Cart'

• View/edit your cart or check out

• Enter your Customers Details. When finished, select 'Place Order'

NOTE: Any Discounts will be added after our order Department processes your order. Invoices on your 'Account' view will also reflect discounts once processed.