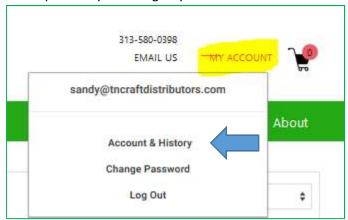

• You'll receive an immediate order confirmation. You can download a copy (PDF).

You'll receive an email confirmation (and your Sales Rep will be copied).

- NOTE: Any applicable discounts or specials will be applied to your invoice after it is processed by our order department.
- Check on-line orders and invoice updates by selecting 'My Account'