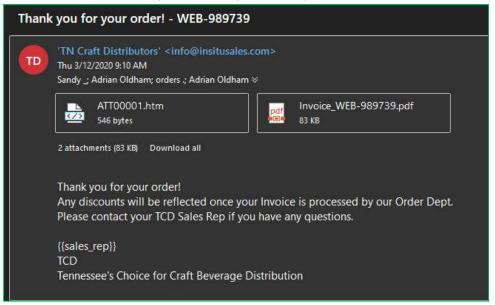

• You'll receive an immediate order confirmation. You can download a copy (PDF).

You'll receive an email confirmation (and your Sales Rep will be copied).

- NOTE: Any applicable discounts or specials will be applied to your invoice after it is processed by our order department.
- Check on-line orders and invoice updates by selecting 'My Account'