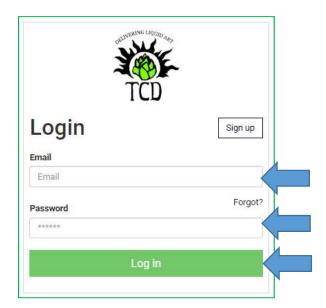

# TCD - BUSINESS-TO-BUSINESS WEB PORTAL INSTRUCTIONS

• To log in to your Account:

• Use the 'Forgot?' link to reset your password if you need to reset your password.