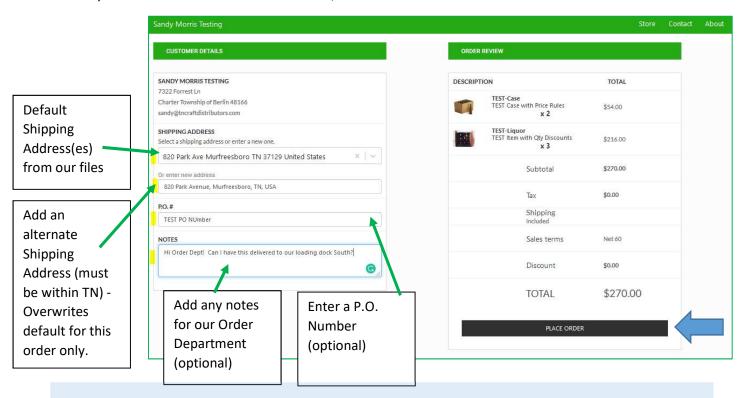

# To Place an Order

Find your desired products, select quantity, then select 'Add to Cart'

• View/edit your cart or check out

• Enter your Customers Details. When finished, select 'Place Order'

NOTE: Any Discounts will be added after our order Department processes your order. Invoices on your 'Account' view will also reflect discounts once processed.