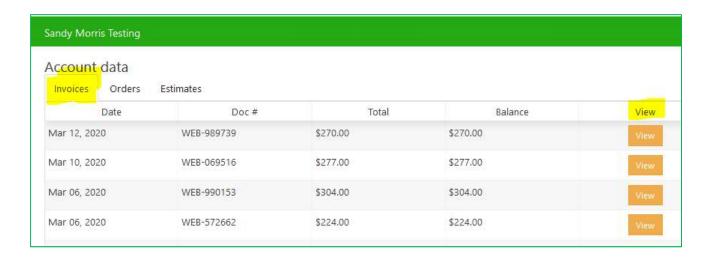

# To Place an Order

Find your desired products, select quantity, then select 'Add to Cart'

• View/edit your cart or check out

• Enter your Customers Details. When finished, select 'Place Order'

NOTE: Any Discounts will be added after our order Department processes your order. Invoices on your 'Account' view will also reflect discounts once processed.

• You'll receive an immediate order confirmation. You can download a copy (PDF).

You'll receive an email confirmation (and your Sales Rep will be copied).

- NOTE: Any applicable discounts or specials will be applied to your invoice after it is processed by our order department.
- Check on-line orders and invoice updates by selecting 'My Account'