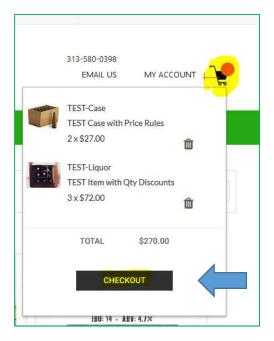

# To Place an Order

Find your desired products, select quantity, then select 'Add to Cart'

• View/edit your cart or check out

• Enter your Customers Details. When finished, select 'Place Order'

NOTE: Any Discounts will be added after our order Department processes your order. Invoices on your 'Account' view will also reflect discounts once processed.

• You'll receive an immediate order confirmation. You can download a copy (PDF).

You'll receive an email confirmation (and your Sales Rep will be copied).

- NOTE: Any applicable discounts or specials will be applied to your invoice after it is processed by our order department.
- Check on-line orders and invoice updates by selecting 'My Account'