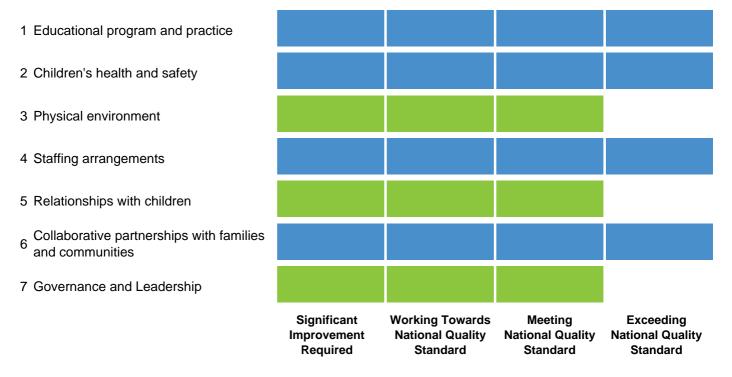

## Merimbula Tura Kindergarten

goes beyond the requirements of the National Quality Standard in at least four of the seven quality areas.

## The National Quality Standard is made up of seven quality areas

This service was last assessed in August 2016 against the National Quality Standard for Early Childhood Education and Care and School Age Care and these ratings have been awarded in accordance with the Education and Care Services National Law Act 2010 and the Education and Care Services National Regulations 2011.