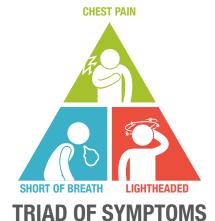

## **NEXT CHECKUP DATE** MONTH DAY YEAR

Schedule another checkup in 6 months

© 2016 American Heart Association

| 1                                                                                                                                                                                                                                                                                                                 | Do you ever experience chest pain or discomfort?                      |                 | Do you ever feel short of breath during your normal activities?   |               | Are you ever concerned that you may pass out or faint? |               |
|-------------------------------------------------------------------------------------------------------------------------------------------------------------------------------------------------------------------------------------------------------------------------------------------------------------------|-----------------------------------------------------------------------|-----------------|-------------------------------------------------------------------|---------------|--------------------------------------------------------|---------------|
|                                                                                                                                                                                                                                                                                                                   | Never                                                                 | Often           | ○ Never                                                           | Often         | ○ Never                                                | Often         |
|                                                                                                                                                                                                                                                                                                                   | <b>Occasionally</b>                                                   | <b>○ Always</b> | <b>Occasionally</b>                                               | <b>Always</b> | Occasionally                                           | <b>Always</b> |
| 2                                                                                                                                                                                                                                                                                                                 | Does exercise or activity ever bring on chest pains?                  |                 | Do you ever feel shortness of breath when lying down?             |               | 2 Do you ever feel dizzy?                              |               |
|                                                                                                                                                                                                                                                                                                                   | ○ Never                                                               | Often           | ○ Never                                                           | Often         | ○ Never                                                | Often         |
|                                                                                                                                                                                                                                                                                                                   | Occasionally                                                          | ○ Always        | Occasionally                                                      | <b>Always</b> | Occasionally                                           | ○ Always      |
| 3                                                                                                                                                                                                                                                                                                                 | Do you ever have unusual or uncomfortable heartbeats or palpitations? |                 | Do you notice that you are more easily tired than you used to be? |               | 3 Do you ever feel lightheaded when you get up?        |               |
|                                                                                                                                                                                                                                                                                                                   | Never                                                                 | Often           | ○ Never                                                           | Often         | ○ Never                                                | Often         |
|                                                                                                                                                                                                                                                                                                                   | Occasionally                                                          | ○ Always        | Occasionally                                                      | <b>Always</b> | Occasionally                                           | <b>Always</b> |
| IF YOU ANSWERED "OCCASIONALLY" OR "OFTEN" ON ANY OF THE ABOVE, HOW FREQUENTLY DO YOU EXPERIENCE THIS?  Daily Probably every week Probably every month Once or twice a year  TO WHAT DEGREE DOES IT DISRUPT WHAT YOU'RE DOING WHEN IT OCCURS?  I barely notice it I pause momentarily I need to stop to address it |                                                                       |                 |                                                                   |               |                                                        | IS?           |