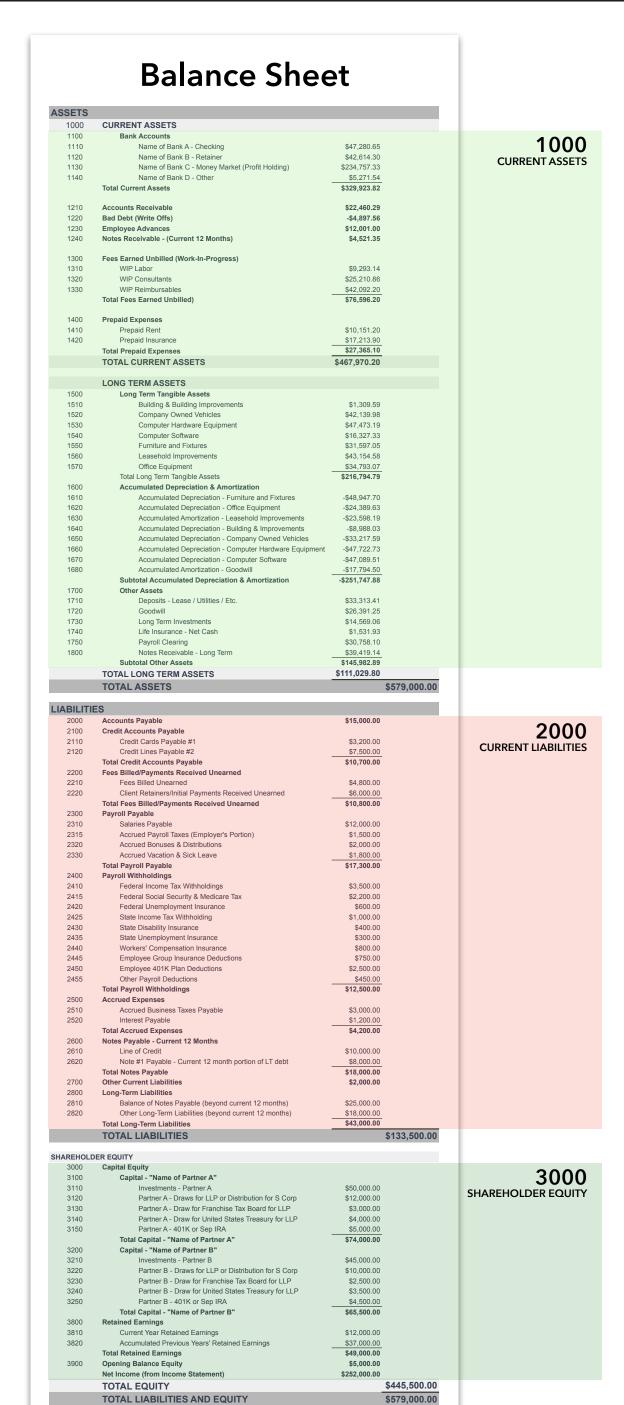

## **MAPPING THE CHART OF ACCOUNTS**

## TO FINANCIAL STATEMENTS

| Pı                          | rofit and Loss Sta                                                                                                                                      | ate                                      | m۵                                        | nt                           |              |
|-----------------------------|---------------------------------------------------------------------------------------------------------------------------------------------------------|------------------------------------------|-------------------------------------------|------------------------------|--------------|
| •                           |                                                                                                                                                         | att                                      | 1110                                      | 110                          |              |
| <b>4000</b><br>4100<br>4110 | INCOME  Net Operating Income  Professional Fees                                                                                                         | \$950,000.00                             | \$994,400.00                              |                              | 400          |
| 4130<br>4120                | Mark-up on Consultant Fees Mark-up on Consultant Expenses                                                                                               | \$36,400.00<br>\$3,000.00                |                                           |                              | REVE         |
| 4140<br>4200                | Miscellaneous Service Income<br>Reimbursable Income From Consultants                                                                                    | \$5,000.00                               | \$197,000.00                              |                              |              |
| 4211<br>4212                | Consultant Fees S,MEP,C,L Consultant Expenses                                                                                                           | \$182,000.00<br>\$15,000.00              |                                           |                              |              |
| 4300<br>4400<br>4500        | Project Related Reimbursables Furniture/Fabric/Purchases billed to Client Accounts Receivable Discount                                                  |                                          | \$25,000.00<br>\$20,000.00<br>-\$3,000.00 |                              |              |
|                             | TOTAL INCOME                                                                                                                                            |                                          |                                           | \$1,233,400.00               |              |
| <b>5000</b> 5100 5110       | COST OF SALES (Billable to Clients)  Direct Labor - Salary Expenses billed to projects  Direct Labor: Principal                                         | \$50,000.00                              | \$200,000.00                              |                              | 500          |
| 5120<br>5130                | Direct Labor: Prifessional / Technical Direct Labor: Administrative                                                                                     | \$100,000.00<br>\$30,000.00              |                                           |                              | DIRECT CO    |
| 5140<br>5200                | Direct Labor: Contract Sub-Consultants SMEPCL                                                                                                           | \$20,000.00                              | \$40,000.00                               |                              |              |
| 5211<br>5212                | Labor Sub-Consultants SMEPCL REI Sub-Consultants SMEPCL                                                                                                 | \$20,000.00<br>\$20,000.00               |                                           |                              |              |
| 5300<br>5310<br>5320        | Project Related Reimbursables Auto - Local Mileage Building Permits                                                                                     | \$2,000.00<br>\$3,000.00                 | \$18,000.00                               |                              |              |
| 5320<br>5330<br>5340        | Meals Billed to Client  Models or Renderings                                                                                                            | \$1,000.00<br>\$4,000.00                 |                                           |                              |              |
| 5350<br>5360                | Photography<br>Reproductions                                                                                                                            | \$1,500.00<br>\$2,000.00                 |                                           |                              |              |
| 5370<br>5380                | Sample Costs Shipping, Messenger                                                                                                                        | \$1,500.00<br>\$2,000.00                 |                                           |                              |              |
| 5390<br>5400<br>5500        | Travel - Billed to Client Furniture/Fabric/Purchases billed to Client Discounts Given to Client                                                         | \$1,000.00                               | \$20,000.00<br>-\$3,000.00                |                              |              |
| 2000                        | TOTAL DIRECT COSTS BILLED TO CLIENTS GROSS PROFIT                                                                                                       |                                          | ,,,,,,,,,,,,,,,,,,,,,,,,,,,,,,,,,,,,,,,   | \$275,000.00<br>\$958,400.00 |              |
| 6000                        | EXPENSES Automobile Partner Expense                                                                                                                     |                                          | \$10,000.00                               |                              |              |
| 6010<br>6011<br>6012        | Automobile - gas Automobile - lease payments                                                                                                            | \$2,000.00<br>\$4,000.00                 | Ţ1 <b>3,000.0</b> 0                       |                              | 600<br>EXPEN |
| 6013<br>6014                | Automobile - license fees<br>Automobile - rental                                                                                                        | \$500.00<br>\$1,000.00                   |                                           |                              | EXPEN        |
| 6015<br>6020                | Automobile - repairs and maint.  Business Development  Dengtions                                                                                        | \$2,500.00                               | \$15,000.00                               |                              |              |
| 6021<br>6022<br>6023        | Donations  Marketing Related Dues & Memberships fees  Entertainment - Business Meals                                                                    | \$2,000.00<br>\$3,000.00<br>\$4,000.00   |                                           |                              |              |
| 6024<br>6025                | Gifts - Business Networking Functions                                                                                                                   | \$1,000.00<br>\$1,000.00<br>\$2,000.00   |                                           |                              |              |
| 6026<br>6027                | Travel Expense Non Billable<br>BD Other                                                                                                                 | \$2,000.00<br>\$1,000.00                 |                                           |                              |              |
| 6030<br>6031                | Employee Benefits & Office Perks Celebrations: Birthdays, Happy Hours                                                                                   | \$1,000.00                               | \$8,000.00                                |                              |              |
| 6032<br>6033<br>6034        | Education and Seminars Employee Exercise Metro Passes                                                                                                   | \$2,000.00<br>\$500.00<br>\$1,000.00     |                                           |                              |              |
| 6035<br>6036                | Office Lunch N Learns Parking                                                                                                                           | \$1,500.00<br>\$2,000.00                 |                                           |                              |              |
| 6040<br>6041                | Financial Related Bank Charges: Wire, ACH, Other Fees                                                                                                   | \$1,000.00                               | \$12,000.00                               |                              |              |
| 6042<br>6043                | Bad Debt<br>Depreciation                                                                                                                                | \$2,000.00<br>\$5,000.00                 |                                           |                              |              |
| 6044<br>6045<br>6050        | Interest due on Line of Credit AP Discount Insurance Expenses                                                                                           | \$2,000.00<br>\$2,000.00                 | \$18,000.00                               |                              |              |
| 6051<br>6052                | Insurance - Auto Insurance - business liability                                                                                                         | \$2,000.00<br>\$4,000.00                 | <b>\$10,000.00</b>                        |                              |              |
| 6053<br>6054                | Insurance - E&O<br>Insurance - Health                                                                                                                   | \$3,000.00<br>\$5,000.00                 |                                           |                              |              |
| 6055<br>6056                | Insurance - Life/Disab.<br>Insurance - office property                                                                                                  | \$2,000.00<br>\$1,000.00                 |                                           |                              |              |
| 6056<br>6060<br>6061        | Insurance - workers comp.  Marketing  Advertising                                                                                                       | \$1,000.00<br>\$2,000.00                 | \$10,000.00                               |                              |              |
| 6062<br>6063                | Brochures and Printing Photography                                                                                                                      | \$2,000.00<br>\$1,000.00                 |                                           |                              |              |
| 6064<br>6065                | Social Media Costs<br>Web Site                                                                                                                          | \$2,000.00<br>\$3,000.00                 |                                           |                              |              |
| 6070<br>6071<br>6072        | Office Expenses Facilities  Janitorial Service  Kitchen Coffee, Snacks                                                                                  | \$2,000.00<br>\$3,000.00                 | \$26,000.00                               |                              |              |
| 6073<br>6074                | Office Petty Cash Rent                                                                                                                                  | \$1,000.00<br>\$10,000.00                |                                           |                              |              |
| 6075<br>6076                | Repairs and Maintenance<br>Security                                                                                                                     | \$2,000.00<br>\$1,000.00                 |                                           |                              |              |
| 6077<br>6078                | Telephone: Land - Mobile - DSL - FAX Utilities Expense Gas-Water-Elec                                                                                   | \$3,000.00<br>\$3,000.00                 |                                           |                              |              |
| 6079<br>6080<br>6081        | Off Exp Fac Other  Office Expenses Production  Code Books / Research Book / Magazines                                                                   | \$1,000.00<br>\$1,000.00                 | \$16,000.00                               |                              |              |
| 6082<br>6083                | Computer and Software Contract Labor - Indirect                                                                                                         | \$3,000.00<br>\$2,000.00                 |                                           |                              |              |
| 6084<br>6085                | Copier/Plotter/Equipment Rentals/Maintenance Furniture & Fixtures                                                                                       | \$2,000.00<br>\$2,000.00                 |                                           |                              |              |
| 6086<br>6087<br>6088        | Licenses & Registrations, AIA Misc Office Supplies: Staples, Office Depot, Etc Postage / Couriers/ FedEx - Non Billable                                 | \$1,000.00<br>\$2,000.00<br>\$2,000.00   |                                           |                              |              |
| 6088<br>6089<br>6090        | Postage / Couners/ FedEx - Non Billable Off Exp Prod Other  Professional Development Expenses                                                           | \$2,000.00                               | \$7,000.00                                |                              |              |
| 6091<br>6092                | Professional Membership Dues<br>Professional Licence Fees                                                                                               | \$1,000.00<br>\$1,000.00                 |                                           |                              |              |
| 6093<br>6094                | Professional Exam Fees Professional Seminar & Conference Fees                                                                                           | \$500.00<br>\$2,000.00                   |                                           |                              |              |
| 6095<br>6096<br>6100        | Professional Training / Educational Materials Professional Development Travel Payroll for Indirect Labor (Salary) Expense                               | \$1,500.00<br>\$1,000.00                 |                                           |                              |              |
| 6110<br>6111                | Indirect Labor: Principal  Principal: Non-project Labor                                                                                                 | \$194,900.00                             | \$236,900.00                              |                              |              |
| 6112<br>6113                | Principal: Non-project Labor Principal: Marketing & Business Development Labor Principal: Pro-Bono Labor                                                | \$25,000.00<br>\$5,000.00                |                                           |                              |              |
| 6114<br>6120                | Principal: Paid Time Off (PTO)<br>Indirect Labor: Professional / Technical                                                                              | \$12,000.00                              | \$244,500.00                              |                              |              |
| 6121<br>6122                | Professional / Technical: Non-project Labor  Professional / Technical: Marketing & Business Development Labor  Professional / Technical: Pro-Bono Labor | \$220,500.00<br>\$2,000.00<br>\$2,000.00 |                                           |                              |              |
| 6123<br>6124<br>6130        | Professional / Technical: Pro-Bono Labor Professional / Technical: Paid Time Off (PTO) Indirect Labor: Administrative                                   | \$2,000.00<br>\$20,000.00                | \$61,000.00                               |                              |              |
| 6131<br>6132                | Administrative: Non-project Labor Administrative: Marketing & Business Development Labor                                                                | \$50,000.00<br>\$5,000.00                | , ,                                       |                              |              |
| 6133<br>6134                | Administrative: Pro-Bono Labor<br>Administrative: Paid Time Off (PTO)                                                                                   | \$0.00<br>\$6,000.00                     |                                           |                              |              |
| 6140<br>6141<br>6142        | Indirect Labor: Temporary / Hourly  Temporary / Hourly: Non-project Labor  Temporary / Hourly: Marketing & Business Development Labor                   | \$12,000.00<br>\$0.00                    | \$12,000.00                               |                              |              |
| 6142<br>6143<br>6150        | Temporary / Hourly: Marketing & Business Development Labor<br>Temporary / Hourly: Pro-Bono Labor<br>Payroll Processing                                  | \$0.00<br>\$0.00                         | \$5,000.00                                |                              |              |
| 6200<br>6201                | Professional Fees: Outsourced Accounting Fees                                                                                                           | \$2,000.00                               | \$10,000.00<br>\$10,000.00                |                              |              |
| 6202<br>6203                | Bookkeeping<br>Coaching                                                                                                                                 | \$1,500.00<br>\$2,000.00                 |                                           |                              |              |
| 6204<br>6205                | IT - Computer Maintenance Legal  Retirement Accounts: Contributions & Foos                                                                              | \$2,000.00<br>\$2,500.00                 | \$40.000                                  |                              |              |
| 6300<br>6311<br>6312        | Retirement Accounts: Contributions & Fees  401k Employer Contribution: Principals  401k Employer Contribution: Employees                                | \$4,000.00<br>\$4,000.00                 | \$10,000.00                               |                              |              |
| 6320<br>6330                | Roth Ira SEP Ira                                                                                                                                        | \$1,000.00<br>\$1,000.00                 |                                           |                              |              |
| 6400<br>6410                | Taxes: Local Business Tax by City BH                                                                                                                    | \$1,000.00                               | \$5,000.00                                |                              |              |
| 6420<br>6430                | Business Tax by City CC Business Tax by City LA Business Tax by City CM                                                                                 | \$1,000.00<br>\$1,000.00                 |                                           |                              |              |
| 6440                        | Business Tax by City SM                                                                                                                                 | \$1,000.00<br>\$1,000.00                 |                                           |                              |              |
| 6450<br>6500                | Property Tax  ASK ACCOUNTANT                                                                                                                            | ψ1,000.00                                | \$1,000.00                                |                              |              |

\$1,000.00

\$1,000.00

\$1,000.00

\$248,000.00

\$252,000.00

8000

OTHER INCOME

NET OPERATING INCOME

Interest Earned

Gain on Assets

NET INCOME

Retained Bid Deposits

Other Non-operating Revenue

8010

8030

8040