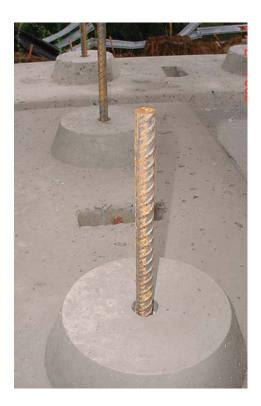

## BlockLock System—For Enhanced Wall Strength

Conigliaro Industries '*BlockLock System* adds considerable muscle to installed Conigliaro Block Walls.

The BlockLock System includes:

- Internal bollards cast into the Conigliaro Block during the manufacturing process.
- 2. Steel soldier pins are inserted into the internal bollards through all wall courses.
- 3. Grout is poured into the internal bollard tubes around the Steel Soldier Pins locking them into place.