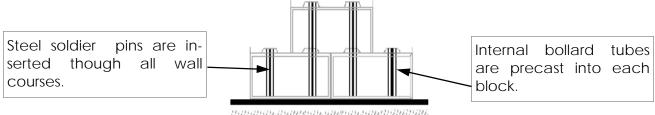

## BlockLock System—For Enhanced Wall Strength

Conigliaro Industries '*BlockLock System* adds considerable muscle to installed Conigliaro Block Walls.

The BlockLock System includes:

- Internal bollards cast into the Conigliaro Block during the manufacturing process.
- 2. Steel soldier pins are inserted into the internal bollards through all wall courses.
- 3. Grout is poured into the internal bollard tubes around the Steel Soldier Pins locking them into place.