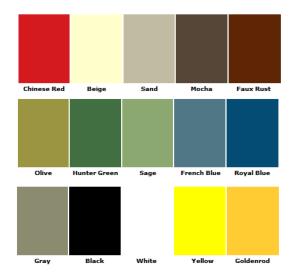

Pick from many available standard slat colors:

Reclaimed lumber, plastic lumber and custom paint or stain colors also available.

Call for a quote!

Bench Dimensions
84" wide x 35" tall x 24" deep

Perfect for homes, schools, playgrounds, parks, campgrounds, golf courses, transit authorities and more!