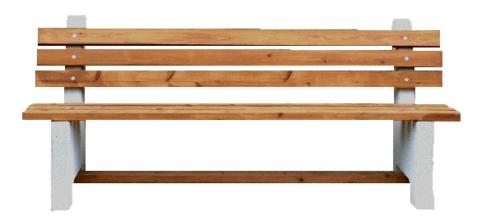

## Precast Bench Kits from Conigliaro Block!

Conigliaro Block offers high quality, unassembled, park bench kits. Our kit comes complete with (2) concrete legs, (7) pre-cut and pre-drilled wooden slats, (1) can of paint and all the necessary hardware. Everything you need to assemble a beautiful, durable, bench in less than one hour!

Pick from many available standard slat colors:

Reclaimed lumber, plastic lumber and custom paint or stain colors also available.

Call for a quote!

Bench Dimensions
84" wide x 35" tall x 24" deep

Perfect for homes, schools, playgrounds, parks, campgrounds, golf courses, transit authorities and more!