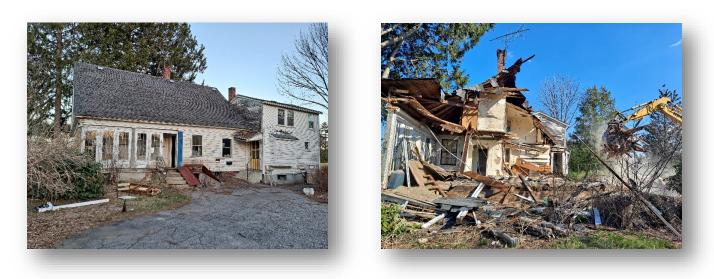

## Building Demolition and Site Cleanup/Grading

| Case Study    |                                                               |
|---------------|---------------------------------------------------------------|
| Date          | Spring 2021                                                   |
| Location      | Residential Site, Southborough, MA                            |
| Facility      | 150 year old 2 Family House                                   |
| Project Scope | Demolition of dwelling, removal of site debris, rough grading |
| Time Frame    | 2.5 days, start to finish, on time, under budget              |

Conigliaro Block was tasked with demolishing a two-family house standing in the way of a new development. The structure was demolished, the concrete and stone foundation was crushed, the site was cleaned of debris and backfilled and then rough graded. The project was completed in just two and half days to meet the developer's requirements.