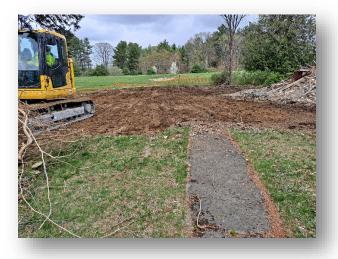

## Building Demolition and Site Cleanup/Grading

| Case Study    |                                                               |
|---------------|---------------------------------------------------------------|
| Date          | Spring 2021                                                   |
| Location      | Residential Site, Southborough, MA                            |
| Facility      | 150 year old 2 Family House                                   |
| Project Scope | Demolition of dwelling, removal of site debris, rough grading |
| Time Frame    | 2.5 days, start to finish, on time, under budget              |

Conigliaro Block was tasked with demolishing a two-family house standing in the way of a new development. The structure was demolished, the concrete and stone foundation was crushed, the site was cleaned of debris and backfilled and then rough graded. The project was completed in just two and half days to meet the developer's requirements.