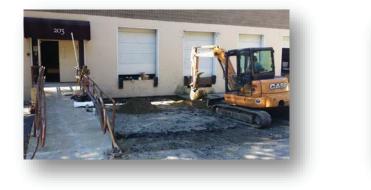

Conigliaro Block was tasked with installing a new drive in ramp suitable for panel vans and small box trucks. Work included removal and salvage of the existing dock bumpers, the cutting and removal of asphalt, tying into the existing handicap ramp, the installation of "instant" concrete block walls and the forming and pouring of a ramp with integrated timber guard rails. The project was completed in just one and a half weeks to meet tenant's time requirements.