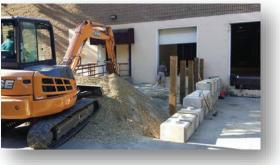

Conigliaro Block was tasked with installing a new drive in ramp suitable for panel vans and small box trucks. Work included removal and salvage of the existing dock bumpers, the cutting and removal of asphalt, tying into the existing handicap ramp, the installation of "instant" concrete block walls and the forming and pouring of a ramp with integrated timber guard rails. The project was completed in just one and a half weeks to meet tenant's time requirements.