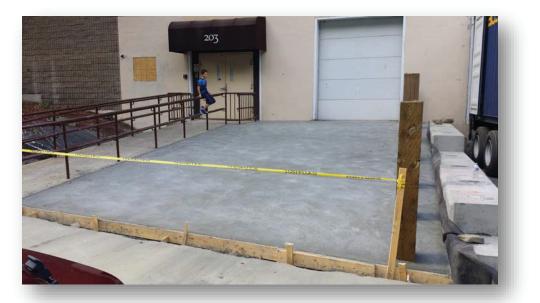

Conigliaro Block was tasked with installing a new drive in ramp suitable for panel vans and small box trucks. Work included removal and salvage of the existing dock bumpers, the cutting and removal of asphalt, tying into the existing handicap ramp, the installation of "instant" concrete block walls and the forming and pouring of a ramp with integrated timber guard rails. The project was completed in just one and a half weeks to meet tenant's time requirements.