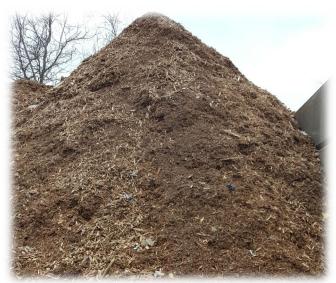

## Landscape Mulch

Close the Loop by purchasing our 100% recycled landscape mulch made from recycled clean wood waste.

Our mulch is made from recycled clean wood generated by businesses and institutions across New England.

Delivery also available from 15 to 100 cubic yard quantities.

If you recycle with us, we offer a complete turn-key program; recycle your clean wood waste with us and we will manufacture beautiful mulch which you may purchase back at a great price to landscape your facility.