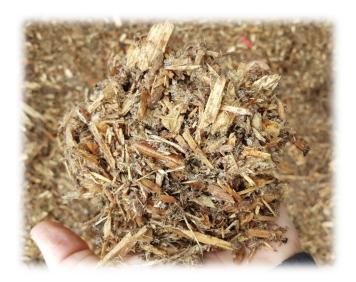

## Landscape Mulch

Close the Loop by purchasing our 100% recycled landscape mulch made from recycled clean wood waste.

Our mulch is made from recycled clean wood generated by businesses and institutions across New England.

The mulch is processed through a 2" screen for a uniform size and appearance.

At \$10 per cubic yard, our recycled mulch is less than half the price of other mulch products on the market and it looks and works great.