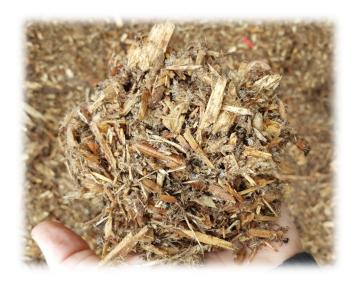

## Landscape Mulch

Close the Loop by purchasing our 100% recycled landscape mulch made from recycled clean wood waste.

Our mulch is made from recycled clean wood generated by businesses and institutions across New England.

The mulch is processed through a 2" screen for a uniform size and appearance.

At \$12 per cubic yard, our recycled mulch is less than half the price of other mulch products on the market and it looks and works great.