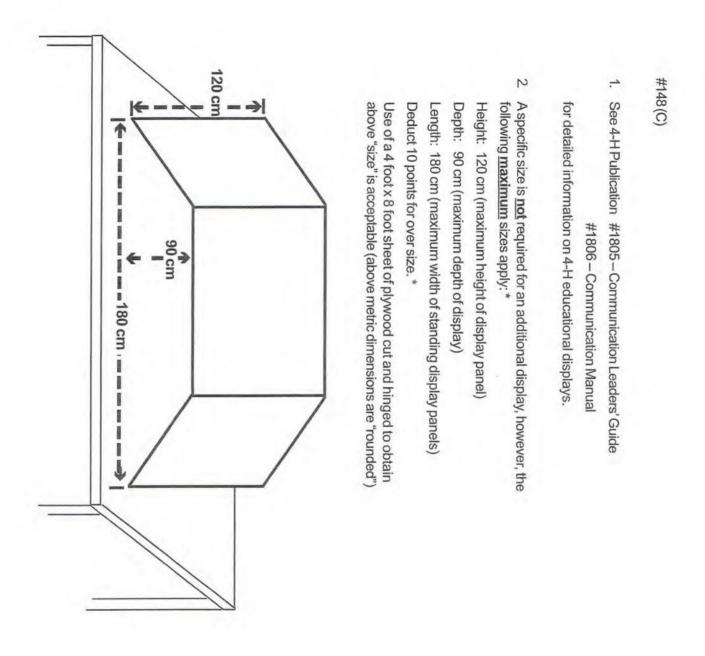

## **4-H EDUCATIONAL DISPLAY**

- 1. Educational Displays are to be set up in the Agri-Plex Annex by 8:30AM of FRIDAY OF THE EXPO
- 2. Judging as per Standard Educational Display Scorecard.
- 3. Subject Open Display May be the one used at District Rally.
- 4. Can be done as an individual or by a club
- 5. Rosettes will be awarded for 1st, 2nd, and 3rd placings.