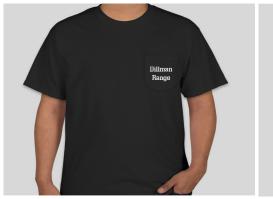

# **Club Merchandise Order Form**

Option A: Black shirt with a pocket and White Details. No Mission Statement \$25.00

| Small: | Medium: | Large: | X-large: | 2X-large: | 3X-large: | 4X-large: |  |
|--------|---------|--------|----------|-----------|-----------|-----------|--|