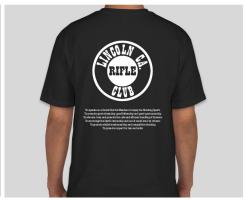

Option B: Black shirt with a pocket, white details and the Club's Mission Statement \$25.00 \*This shirt can also be ordered in Navy Blue with the writing in white.\*

Black Shirt:

Navy Blue Shirt:

| Small | Modium | Largo | V-largo: | 2V-largo: | 2V-largo: | 4V-largo: |
|-------|--------|-------|----------|-----------|-----------|-----------|

### Lincoln Rifle Club Mission Statement:

To operate as a Social Club for Members to enjoy the Shooting Sports
To promote good citizenship, good fellowship and good sportsmanship
To educate, train and promote the safe and efficient handling of firearms
To encourage the lawful ownership and use of small arms by citizens
To promote skilled marksmanship and competitive shooting
To promote respect for law and order