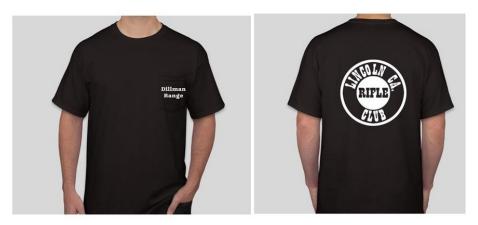

# **Club Merchandise Order Form**

Option A: Black shirt with a pocket and White Details. No Mission Statement \$25.00

| Small: | Medium: | Large: | X-large: | 2X-large: | 3X-large: | 4X-large: |  |
|--------|---------|--------|----------|-----------|-----------|-----------|--|