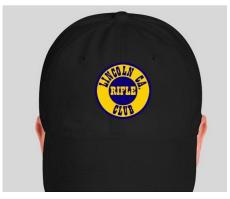

## LRC Logo Hat

Black Hat with the Lincoln Rifle Club Logo embroidered on the front in full color.

There is an adjuster strap on the back.

\$15.00

Number of Hats you would like ordered: