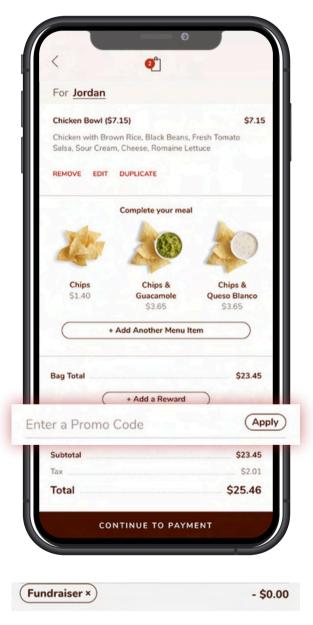

Build your order with all your faves.

Once you're ready to place your order, input your unique online fundraiser code in the "Enter a Promo Code" section. Don't forget to click "Apply."

Provide payment information and submit your order for pickup (not delivery). Reminder, pickup must be within the hours of your scheduled fundraiser.

#### **HELPFUL TIP**

Once you apply your fundraiser code, your cart will show "Fundraiser" and an amount of -\$0.00. Don't panic — this is totally normal and how we track the code in our system.