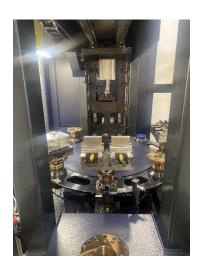

(1) COLLABORATIVE UR ROBOT
28 POUND PAYLOAD
50" REACH
FOR UNATTENDED MACHINING

(1) CHEVALIER MACHINING CENTER

QP2040-1
TRAVELS: X= 40"; Y= 20"; Z= 18"

(1) TWINHORN MACHINING CENTER
1010
TRAVELS: X= 40" Y= 17"; Z= 17"