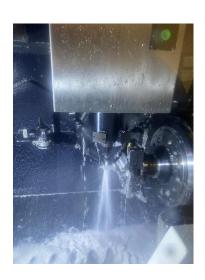

## **LATHE**

(1) YANG ML CNC TURNING CENTER MAXIMUM TURNING DIAMETER 10" DISTANCE BETWEEN CENTERS 24" 2.0 THROUGH SPINDLE WITH BAR FEEDER

- (1) YCM GT-200 LATHE
- (1) FEELER HIGH ACCURACY LATHE

- (1) K.O. LEE SURFACE GRINDER
- (1) BRIDGEPORT VERTICAL MILL TRAVELS: X= 34"; Y= 18"; Z= 6"
  - (1) AMADA AUTOMATIC SAW
- (1) ROUND TUBE FINISHING MACHINE .5" 4" MAX DIAMETER