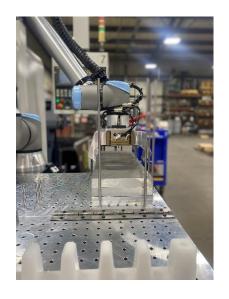

(1) COLLABORATIVE UR ROBOT
28 POUND PAYLOAD
50" REACH
FOR UNATTENDED MACHINING

(1) CHEVALIER MACHINING CENTER

QP2040-1
TRAVELS: X= 40"; Y= 20"; Z= 18"

(1) TWINHORN MACHINING CENTER
1010
TRAVELS: X= 40" Y= 17"; Z= 17"