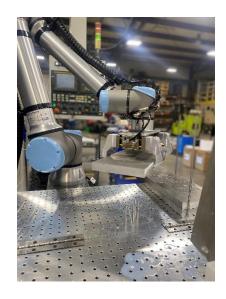

(1) COLLABORATIVE UR ROBOT
28 POUND PAYLOAD
50" REACH
FOR UNATTENDED MACHINING

(1) CHEVALIER MACHINING CENTER

QP2040-1
TRAVELS: X= 40"; Y= 20"; Z= 18"

(1) TWINHORN MACHINING CENTER
1010
TRAVELS: X= 40" Y= 17"; Z= 17"