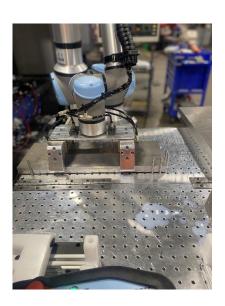

(1) COLLABORATIVE UR ROBOT
28 POUND PAYLOAD
50" REACH
FOR UNATTENDED MACHINING

(1) CHEVALIER MACHINING CENTER

QP2040-1
TRAVELS: X= 40"; Y= 20"; Z= 18"

(1) TWINHORN MACHINING CENTER
1010
TRAVELS: X= 40" Y= 17"; Z= 17"