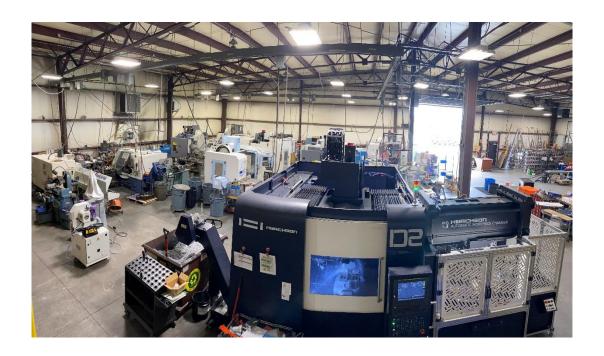

# **EQUIPMENT LIST:**

### **MILLING**

(1) HWACHEON 5 AXIS MACHINING CENTER WITH 8 PIECE PALLET CHANGER

(3) CNC MACHINING CENTERS
YCM 1020A
TRAVELS: X= 40"; Y= 17"; Z= 15"

(2) CNC MACHINING CENTERS YCM 1250 TRAVELS: X= 50"; Y= 20"; Z= 18"

(1) COLLABORATIVE UR ROBOT
28 POUND PAYLOAD
50" REACH
FOR UNATTENDED MACHINING

(1) CHEVALIER MACHINING CENTER

QP2040-1
TRAVELS: X= 40"; Y= 20"; Z= 18"

(1) TWINHORN MACHINING CENTER
1010
TRAVELS: X= 40" Y= 17"; Z= 17"

(1) SUPER MAX CNC MILL FX102A DUAL PALLET CHANGER TRAVELS:X= 30"; Y= 15"; Z= 15"

(1) YCM-40 MACHINING CENTER TRAVELS:X= 30"; Y= 12"; Z= 10"

## **LATHE**

(1) YANG ML CNC TURNING CENTER MAXIMUM TURNING DIAMETER 10" DISTANCE BETWEEN CENTERS 24" 2.0 THROUGH SPINDLE WITH BAR FEEDER

- (1) YCM GT-200 LATHE
- (1) FEELER HIGH ACCURACY LATHE

- (1) K.O. LEE SURFACE GRINDER
- (1) BRIDGEPORT VERTICAL MILL TRAVELS: X= 34"; Y= 18"; Z= 6"
  - (1) AMADA AUTOMATIC SAW
- (1) ROUND TUBE FINISHING MACHINE .5" 4" MAX DIAMETER