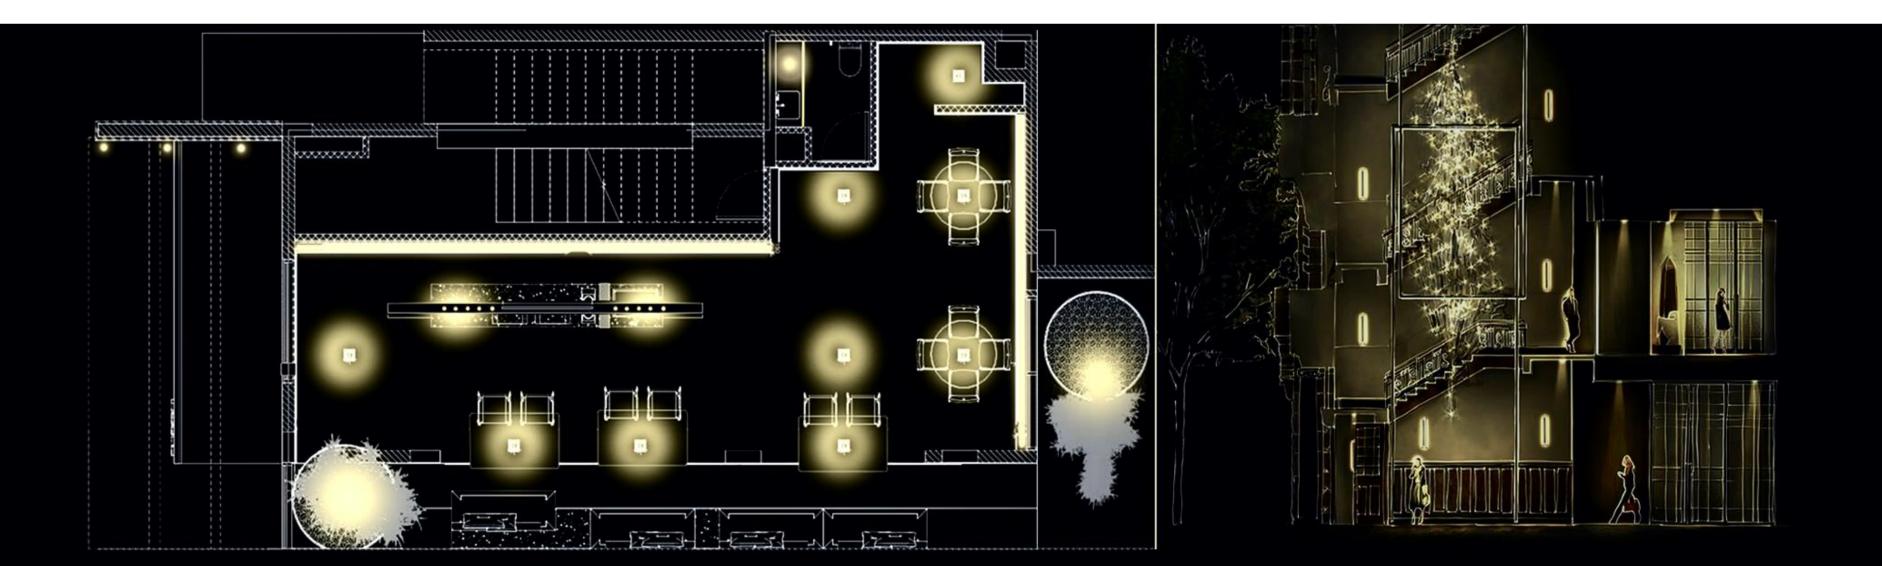

## • Back-to-Back coordination with Interior designers and architects.

Types!

• Three types of lighting, ambient, task and accent. Layered throughout a room, especially multipurpose ones. They work together to achieve a rich and flexible lighting design.

#### AMBIENT

### TASK

#### ACCENT