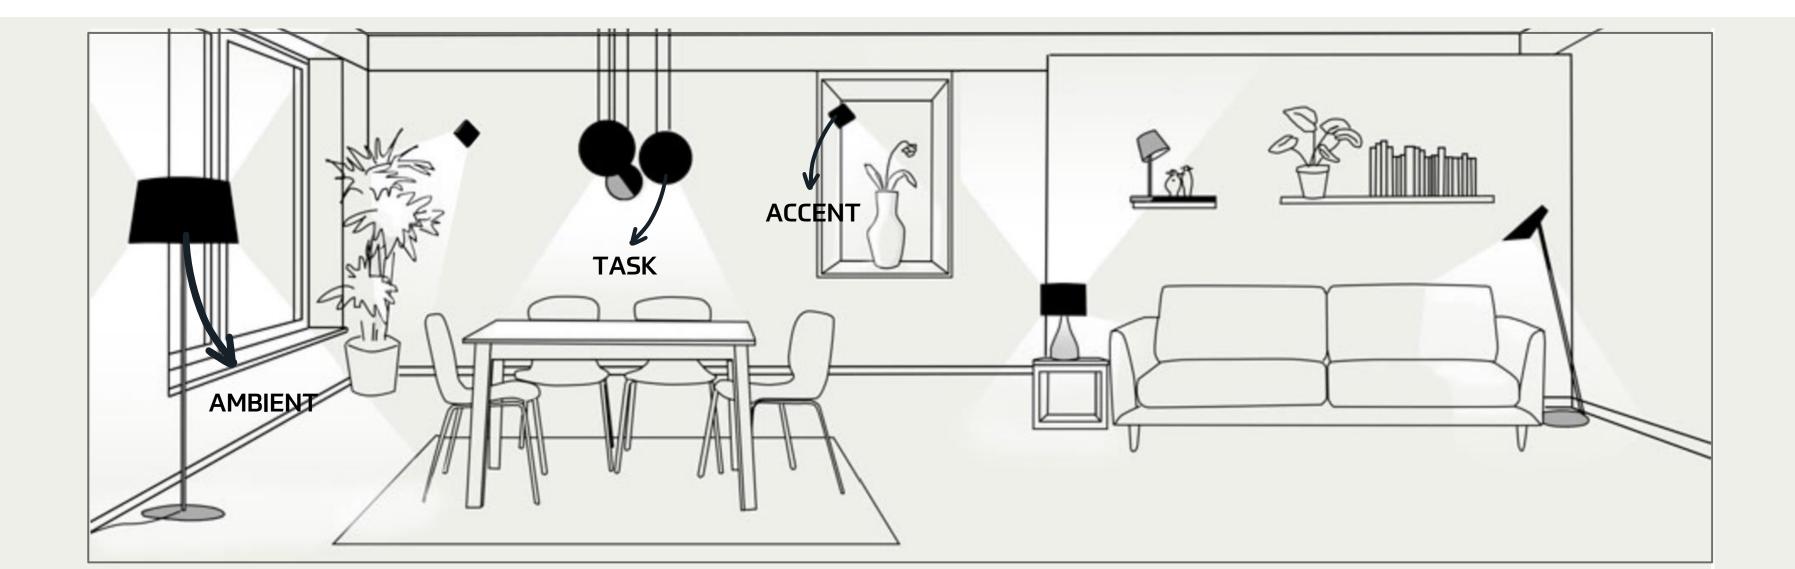

## Scenarios!

• We can create a variety of scenarios, atmospheres, and lighting intensities to sit the mood.

**EVENING** 

#### FULL

### COZY

#### NIGHT

Effect!

• There are no one-size- fits all solutions to lighting in the space. lighting can have a significant impact on person's productivity and mood.

3000K

4000K