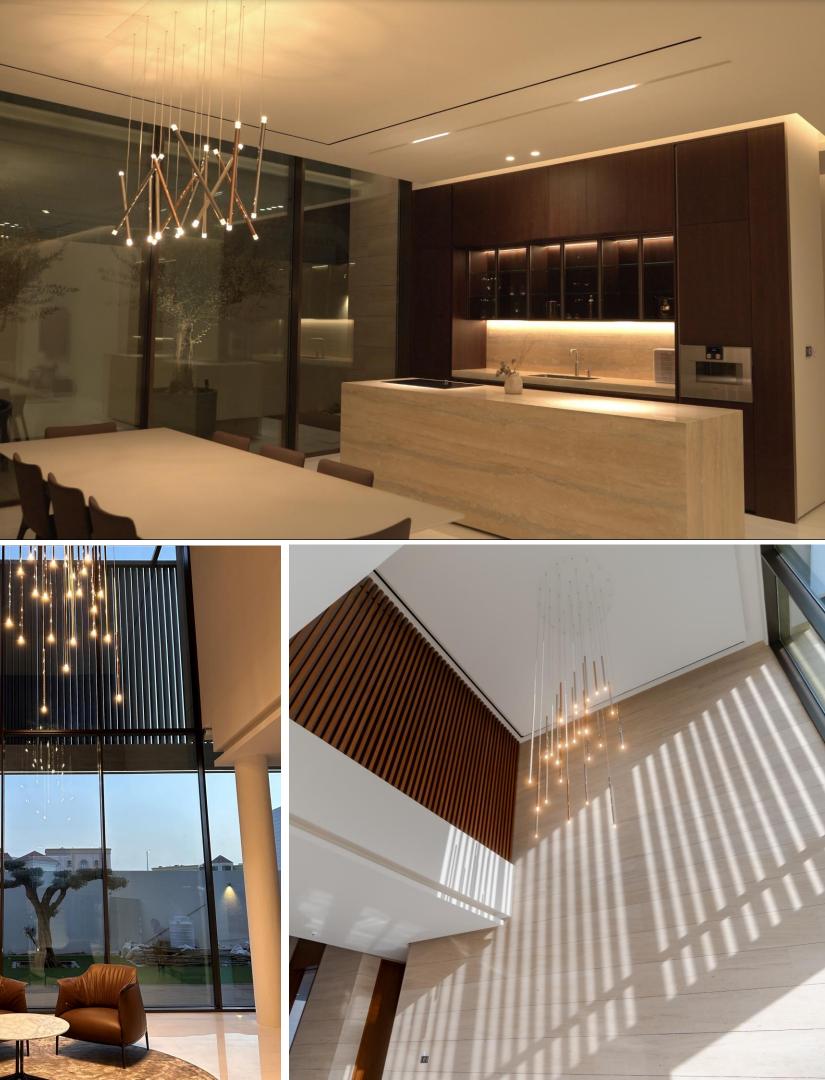

#### LIGHTING DESIGN

• Creating the right mood to the space, enhance the aesthetic details of the architectural and interior design.

#### ADVANTAGES

- Our masterpiece designs blends between engineering & art.
- Custom-designs & solutions to fit space spirit.
- Smart home automation & lighting solutions.
- Quality superior to quantity.
- After sales support.

## • Back-to-Back coordination with Interior designers and architects.

Types!

• Three types of lighting, ambient, task and accent. Layered throughout a room, especially multipurpose ones. They work together to achieve a rich and flexible lighting design.