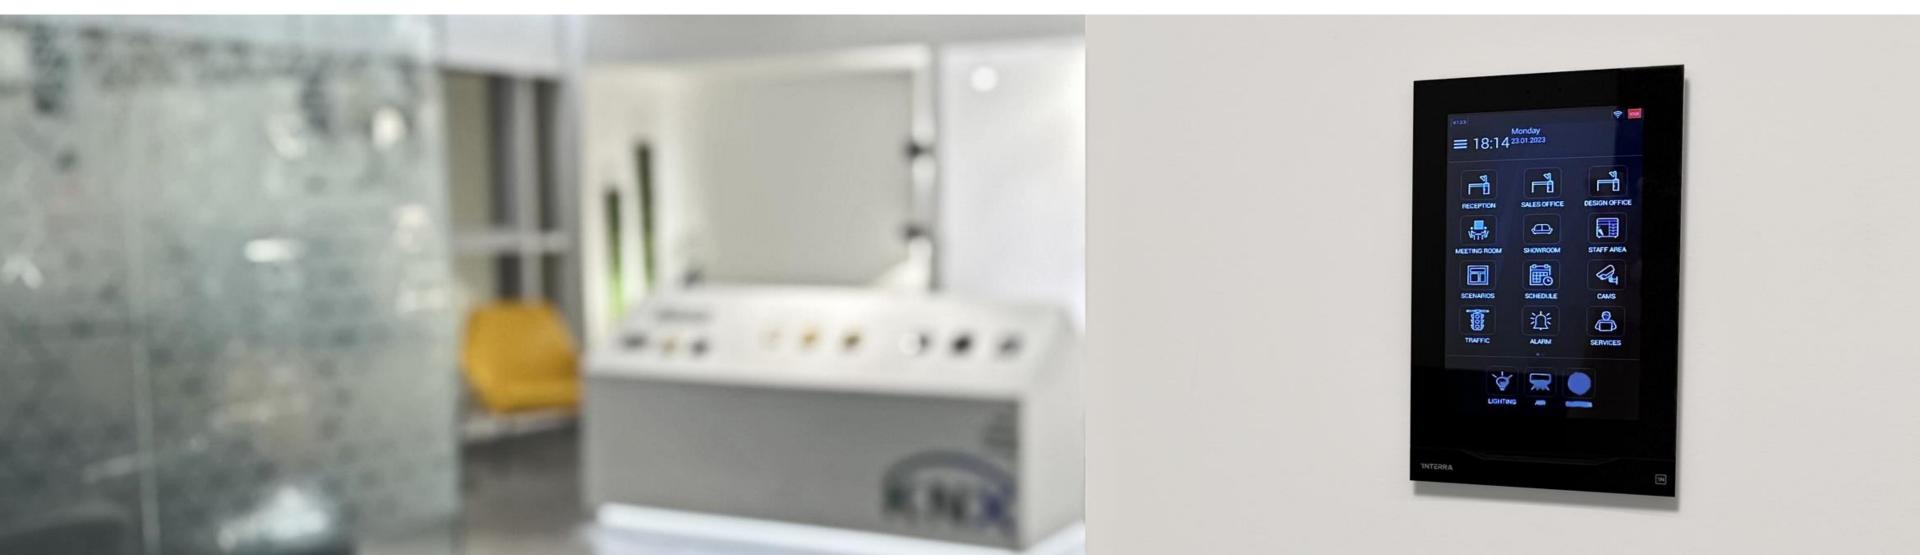

#### SMART AUTOMATION SYSTEM

home for a more convenient life.

#### LOW CURRENT SYSTEM

• Control everything from your phone or tablet and automate your

• Secure, comfort, and entertainment using the latest technology.