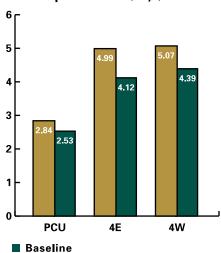

#### **Unit Specific LOS (Days)**

■ Post Implementation

# Here's What We Did for Your Competition:

- 59% DECREASE in Admit to Unit Bed Time
- 51% DECREASE in Inappropriate Admissions
- 14.5% DECREASE in Unit Specific LOS
- 12% INCREASE in Available Beds