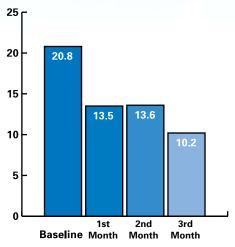

#### Inappropriate Admissions

# Here's What We Did for Your Competition:

- 59% DECREASE in Admit to Unit Bed Time
- 51% DECREASE in Inappropriate Admissions
- 14.5% DECREASE in Unit Specific LOS
- 12% INCREASE in Available Beds