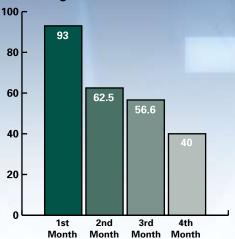

### Average Bed Placement (Minutes)

# Here's What We Did for Your Competition:

- 59% DECREASE in Admit to Unit Bed Time
- 51% DECREASE in Inappropriate Admissions
- 14.5% DECREASE in Unit Specific LOS
- 12% INCREASE in Available Beds