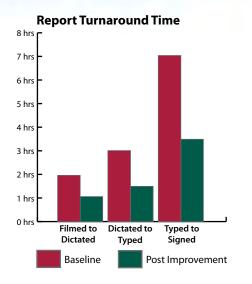

# Here's What We Did for Your Competition:

- Capacity Increased 21%
- Increased Patient Throughput 32%
- 50% Decrease in Patient Wait Time
- Slashed Scheduling Backlog 10 Days
- Physician Satisfaction Raised to 80%
- Patient Satisfaction Scores Increased 65%
- Staff Satisfaction Scores Increased 15.8%
- Revenue Growth 10-35% Dependent on Project Objectives
- Slashed Reporting Turnaround Time 52%