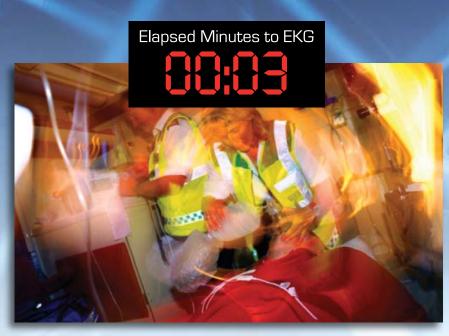

# Here's What We Did for Your Competition:

- ASA on arrival for chest pain patients from 97% to 100%
- EKG on arrival for chest pain patients from 54 minutes to 3 minutes 94% IMPROVEMENT
- Time to treatment from 53 minutes to 31 minutes 42% IMPROVEMENT
- Anti-thrombolitic therapy for surgical patients from 36% to 100%