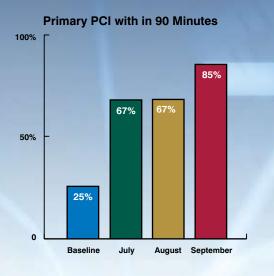

### CORE MEASURES



#### **Blood Culture Prior to Antibiotic**



## 100% 50% 0 Baseline July August September

Antibiotics with in 4 Hours



# Here's What We Did for Your Competition:

- ASA on arrival for chest pain patients from 97% to 100%
- EKG on arrival for chest pain patients from 54 minutes to 3 minutes 94% IMPROVEMENT
- Time to treatment from 53 minutes to 31 minutes 42% IMPROVEMENT
- Anti-thrombolitic therapy for surgical patients from 36% to 100%

### The **COMPIRION** Guarantee:

Compirion guarantees results with our entire project fee.

- You will meet or exceed agreed upon goals and objectives
- You will have a better functioning team that achieves goals and commitments
- You will be completely satisfied

### Call today. Outperform tomorrow.



890 Elm Grove Road | Building 2, Suite 200 | El