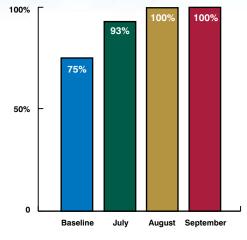

#### **Blood Culture Prior to Antibiotic**

## 100% 50% 0 Baseline July August September

Antibiotics with in 4 Hours