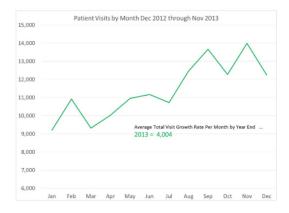

## For St. John's Well Child and Family Centers

The work with Compirion was truly transformative. Patient wait times were reduced significantly, patient satisfaction soared and we grew our patient volume and access by 40%. In the era of Affordable Care Act implementation, the Compirion experience was invaluable!