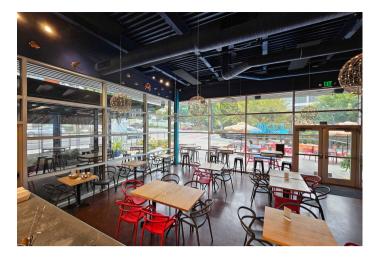

## THE GARAGE

Located at The Porch Kitchen & Cantina 840 Mill Works Street Capacity of 75 people An indoor/outdoor space with an industrial feel with plenty of seating, space for live music, walk-up bar & plenty of room to mix & mingle!