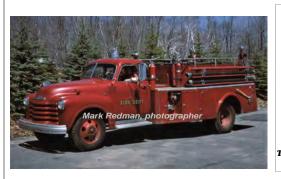

### 1950

### Stevens Fire Equip.

Chevrolet

pumper

250 gpm 500 gal tank

#### Taken 1980

Mark Redman, photographer

Colebrook Center Fire Dept. Barkhamsted East Fire Dept

Eng 11

Eng

1950-1971

1971?-86?

History unconfirmed. Possibly from Colebrook although some modification to compartments would have to have been made.