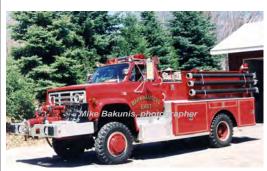

## 1986

### Darley, W.S. & Co.

GMC C-Series

pumper

750 gpm 500 gal tank

Mike Bakunis, photographer

COMPILED BY CONNECTICUT FIREMEN'S HISTORICAL SOCIETY, MANCHESTER, CT

Eng 3 Barkhamsted East Fire Dept 1986-

2009 Kovatch Mobile Equip. (KME)