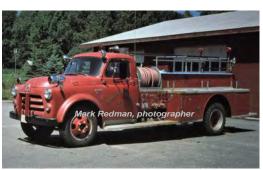

### 1953

### Zabek Fire App.

Dodge

pumper

500 gpm 500 gal tank

Mark Redman, photographer

Pleasant Valley Fire Dept., Barkhamsted Eng

Barkhamsted East Fire Dept

1955?-1979

1979-1986?