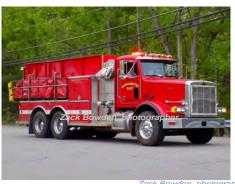

### Three-D Mfg. (3D)

Peterbilt Motors Co. pumper tanker

> 1250 gpm 3800 gal tank

Tanker 2 Barkhamsted East Fire Dept 1993

LCD says 3000

COMPILED BY CONNECTICUT FIREMEN'S HISTORICAL SOCIETY, MANCHESTER, CT