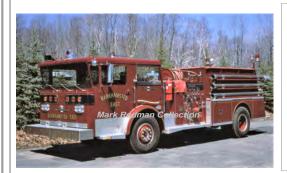

# 1975 American LaFrance Pioneer III

pumper tanker

750 gpm 1000 gal tank

Mark Redman Collection

Eng 10 Barkhamsted East Fire Dept 1975-unk