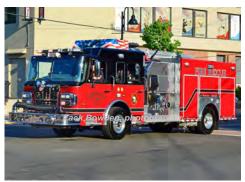

## 2010

Rosenbauer America

GMC

pumper

1000 gpm 250 gal tank

Photo: Zack Bowden, photographer

2010-Pleasant Valley Fire Dept., Barkhamsted Eng 5

1951