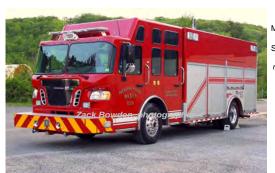

2009

Marion Body Works Spartan rescue

Photo: Zack Bowden, photographer

2009-Pleasant Valley Fire Dept., Barkhamsted Res 3

website says '05

 $\underline{\textbf{COMPILED BY CONNECTICUT FIREMENS HISTORICAL SOCIETY, MANCHESTER, CT}}$ 