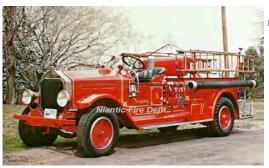

1930

Maxim Motor Co.

pumper

750 gpm

Photo: Niantic Fire Dept.

1930-1957 Niantic Fire Dept., East Lyme

1957-1960 Pleasant Valley Fire Co., Barkhamsted

HC: disposal date, acquisition date