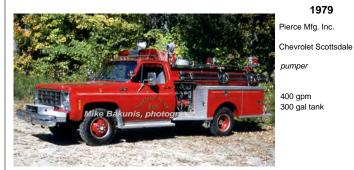

1977

GMC

pumper

500 gpm 500 gal tank

photo needed

Photo: photo needed

Pleasant Valley Fire Dept., Barkhamsted 1977 Eng 5

LC list of 1979 shows 500/500

COMPILED BY CONNECTICUT FIREMEN'S HISTORICAL SOCIETY, MANCHESTER, CT

Photo: Mike Bakunis, photographer

1979-2010 Pleasant Valley Fire Dept., Barkhamsted Attack 5

COMPILED BY CONNECTICUT FIREMEN'S HISTORICAL SOCIETY, MANCHESTER, CT