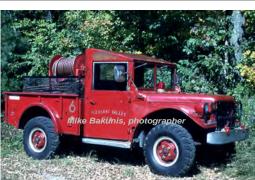

250 skid-mount pump 250 gal tank

Dept. Built Dodge M-37

forestry

Central States

COMPILED BY CONNECTICUT FIREMEN'S HISTORICAL SOCIETY, MANCHESTER, CT

2018

Marion Body Works

Spartan