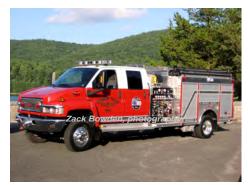

1995

Kovatch Mobile Equip.(KME) Ford Super Duty

Photo: Scott Leslie, photographer

1995-2005 Pleasant Valley Fire Dept., Barkhamsted Res 3

2005 West Hartland Fire Dept., Hartland

COMPILED BY CONNECTICUT FIREMEN'S HISTORICAL SOCIETY, MANCHESTER, CT