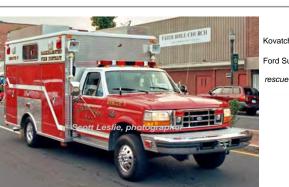

1995

Kovatch Mobile Equip.(KME) Ford Super Duty

Photo: Scott Leslie, photographer

1995-2005 Pleasant Valley Fire Dept., Barkhamsted Res 3

2005 West Hartland Fire Dept., Hartland

COMPILED BY CONNECTICUT FIREMEN'S HISTORICAL SOCIETY, MANCHESTER, CT