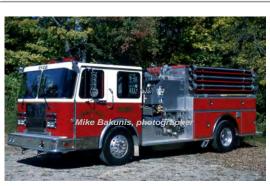

1990

Quality Mfg. Co. Spartan Gladiator pumper tanker

1500 gpm 1000 gal tank

Photo: Mike Bakunis, photographer

1990-Pleasant Valley Fire Dept., Barkhamsted

Eng 1

To be replaced in 2016.

COMPILED BY CONNECTICUT FIREMEN'S HISTORICAL SOCIETY, MANCHESTER, CT