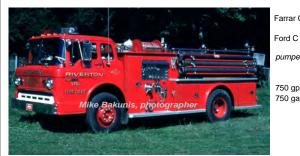

F-750.

COMPILED BY CONNECTICUT FIREMEN'S HISTORICAL SOCIETY, MANCHESTER, CT

1972

Farrar Co.

pumper

750 gpm 750 gal tank

Photo: Mike Bakunis, photographer

1972-2002 Riverton Fire Co., Barkhamsted Eng 2