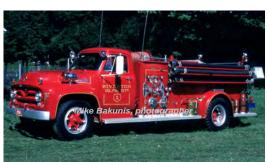

## 1955

American LaFrance

Ford F

pumper

500 gpm 500 gal tank

Photo: Mike Bakunis, photographer

1955-1993 Riverton Fire Co., Barkhamsted Eng 1

as of 2018 Preserved - Department - Riverton