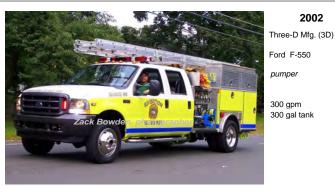

Photo: Mike Bakunis, photographer

1993-2018 Riverton Fire Co., Barkhamsted Eng 4

2002

U.S. Tanker Fire App.

Peterbilt Motors Co.

tanker

500 gpm

2500 gal tank

To be replaced 2016

COMPILED BY CONNECTICUT FIREMEN'S HISTORICAL SOCIETY, MANCHESTER, CT

Photo: Zack Bowden, photographer

2002-Riverton Fire Co., Barkhamsted

Eng 55

COMPILED BY CONNECTICUT FIREMEN'S HISTORICAL SOCIETY, MANCHESTER, CT