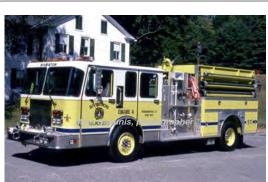

2002

2003 Out of state - VT

COMPILED BY CONNECTICUT FIREMEN'S HISTORICAL SOCIETY, MANCHESTER, CT

1993

Marion Body Works

Spartan

pumper tanker

1250 gpm 1000 gal tank

Photo: Mike Bakunis, photographer

1993-2018 Riverton Fire Co., Barkhamsted Eng 4

2002

U.S. Tanker Fire App.

Peterbilt Motors Co.

tanker

500 gpm

2500 gal tank