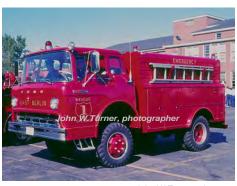

1970

Powers

Ford C

rescue, salvage

1975

American LaFrance Century Series

pumper tanker

1500 gpm 1000 gal tank

Photo: Mike Bakunis, photographer

1975-2002 East Berlin Fire Dept., Berlin Eng 7

Refurb by E-One 1988

ARN says 1000 gal

COMPILED BY CONNECTICUT FIREMEN'S HISTORICAL SOCIETY, MANCHESTER, CT

Photo: John W. Turner, photographer