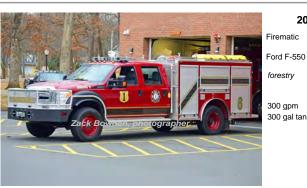

1000 gpm

400 gal tank

American LaFrance Eagle

Photo: Zack Bowden, photographer

2002-East Berlin Fire Dept., Berlin Eng 7

2012

forestry

300 gpm

300 gal tank

COMPILED BY CONNECTICUT FIREMEN'S HISTORICAL SOCIETY, MANCHESTER, CT

Photo: Zack Bowden, photographer

2008-East Berlin Fire Dept., Berlin Res 1

COMPILED BY CONNECTICUT FIREMEN'S HISTORICAL SOCIETY, MANCHESTER, CT