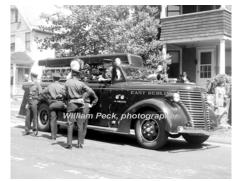

# 1938

American LaFrance 500

pumper

unk gpm 200 gal tank

Photo: William Peck, photographer

1938-1959 Berlin Fire Dept., Berlin

1959-unk Harwinton Westside Fire Dept.

ship 8-19-1938 550 CO