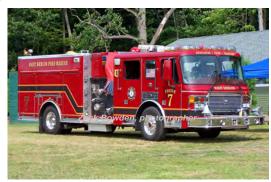

1000 gpm

400 gal tank

American LaFrance Eagle

Photo: Zack Bowden, photographer

2002-East Berlin Fire Dept., Berlin Eng 7

2012

forestry

300 gpm

300 gal tank

COMPILED BY CONNECTICUT FIREMEN'S HISTORICAL SOCIETY, MANCHESTER, CT

Photo: Zack Bowden, photographer

2008-East Berlin Fire Dept., Berlin Res 1

COMPILED BY CONNECTICUT FIREMEN'S HISTORICAL SOCIETY, MANCHESTER, CT