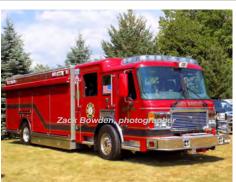

1000 gpm

400 gal tank

American LaFrance Eagle

Photo: Zack Bowden, photographer

2002-East Berlin Fire Dept., Berlin Eng 7

2012

forestry

300 gpm

300 gal tank

COMPILED BY CONNECTICUT FIREMEN'S HISTORICAL SOCIETY, MANCHESTER, CT

Photo: Zack Bowden, photographer

2008-East Berlin Fire Dept., Berlin Res 1

COMPILED BY CONNECTICUT FIREMEN'S HISTORICAL SOCIETY, MANCHESTER, CT