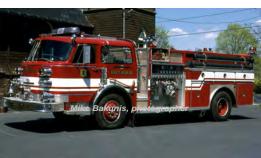

1986-2008 East Berlin Fire Dept., Berlin Res 5

2002

pumper

2000 gpm

750 gal tank

American LaFrance Eagle

COMPILED BY CONNECTICUT FIREMEN'S HISTORICAL SOCIETY, MANCHESTER, CT

1987

E-One, Inc. Hush

pumper

1500 gpm 750 gal tank

Photo: Lou Tibor, photographer

East Berlin Fire Dept., Berlin 1987-unk

Eng 5

2008

pumper rescue