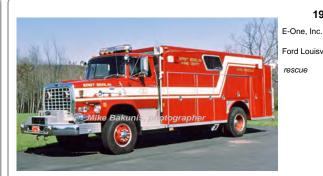

Photo: photo needed

1980-unk East Berlin Fire Dept., Berlin Eng 6

McKeon say Rescue 5

COMPILED BY CONNECTICUT FIREMEN'S HISTORICAL SOCIETY, MANCHESTER, CT

1986

Ford Louisville rescue

Photo: Mike Bakunis, photographer