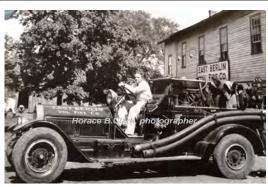

## 1913

American LaFrance

pumper

800 gpm

Photo: Horace B.Clark, photographe

1913 Brookline, MA FD Eng 1

1956

Ford F pumper

200 gpm

unk-1940 East Berlin Fire Dept., Berlin 1940-1942 Lost Acres Fire Dept., Granby

1942 Given to State of CT

Going only by ALF notes

COMPILED BY CONNECTICUT FIREMEN'S HISTORICAL SOCIETY, MANCHESTER, CT