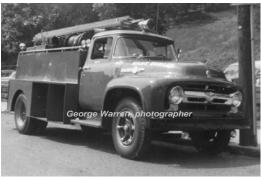

## COMPILED BY CONNECTICUT FIREMEN'S HISTORICAL SOCIETY, MANCHESTER, CT

Photo: George Warren, photographer

COMPILED BY CONNECTICUT FIREMEN'S HISTORICAL SOCIETY, MANCHESTER, CT

1956-1980 East Berlin Fire Dept., Berlin Eng 6