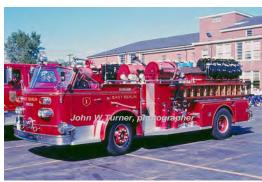

Photo: John W.Turner, photographer

East Berlin Fire Dept., Berlin 1958-1975

Eng 7, 17

1958 American LaFrance 900 Series

pumper

1000 gpm 750 gal tank

One of the first 900 Series produced. Note 700 Series right-side pump panel. Likely new owner after 2017